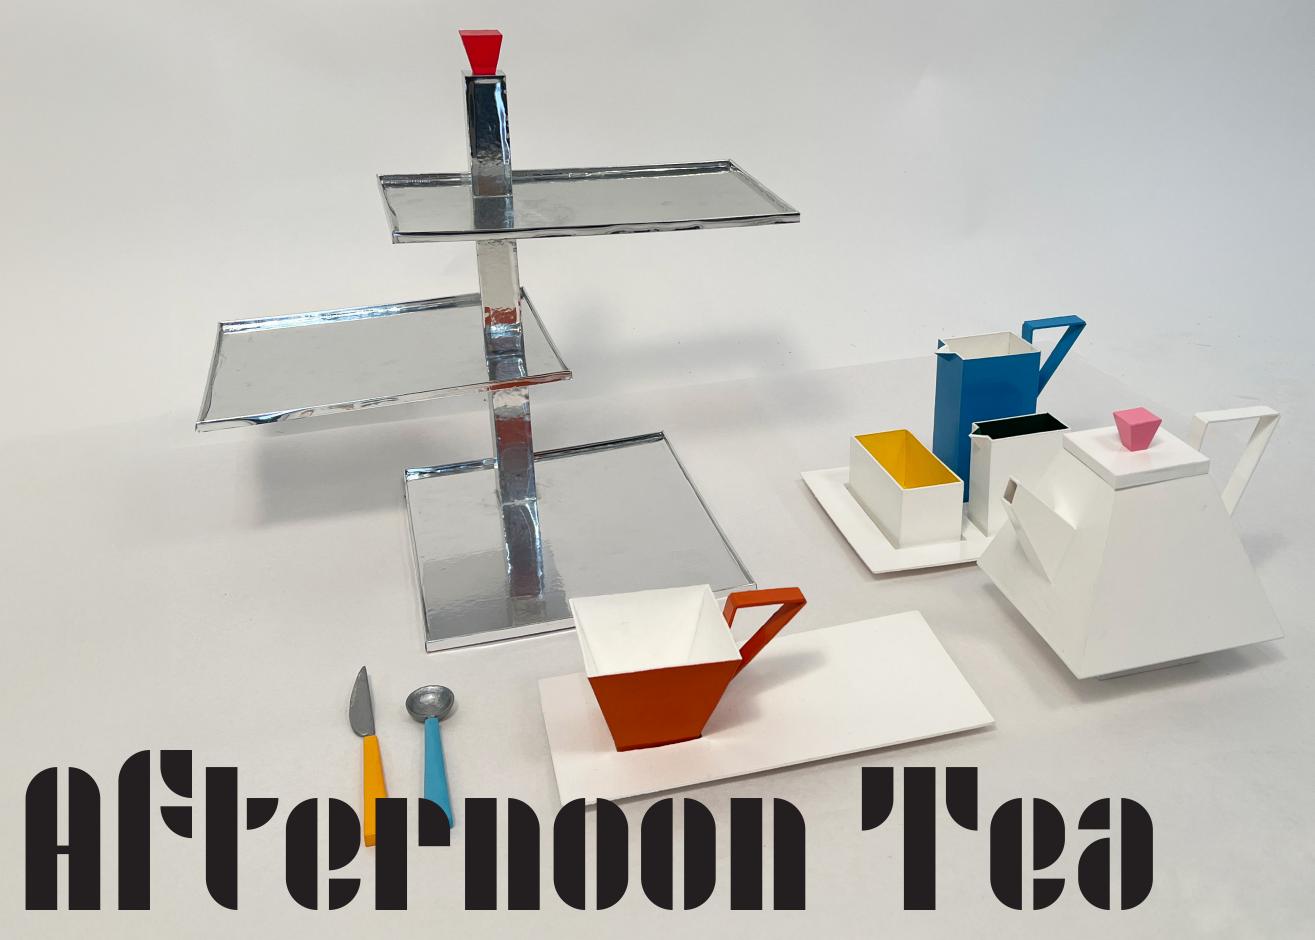

Audra Castle 12/24

Milk & Sugar Tray

Glazed Porcelian

Scale: 1:2

Units: Inches

Color Swatch

Swatch

| Audra Castle     | 12/24 |
|------------------|-------|
| Tea Cup & Saucer |       |
| Glazed Porcelian |       |
| Scale: 1:3       |       |
| Units: Inches    |       |

| Audra Castle      | 12/24 |
|-------------------|-------|
| Milk & Sugar Tray |       |
| Glazed Porcelian  |       |
| Scale: 1:2        |       |
| Units: Inches     |       |

| Audra Castle            | 12/24 |  |
|-------------------------|-------|--|
| Spoon                   |       |  |
| Stainless steel & namel |       |  |
| Scale: 1:1              |       |  |
| Unitar Inchas           |       |  |