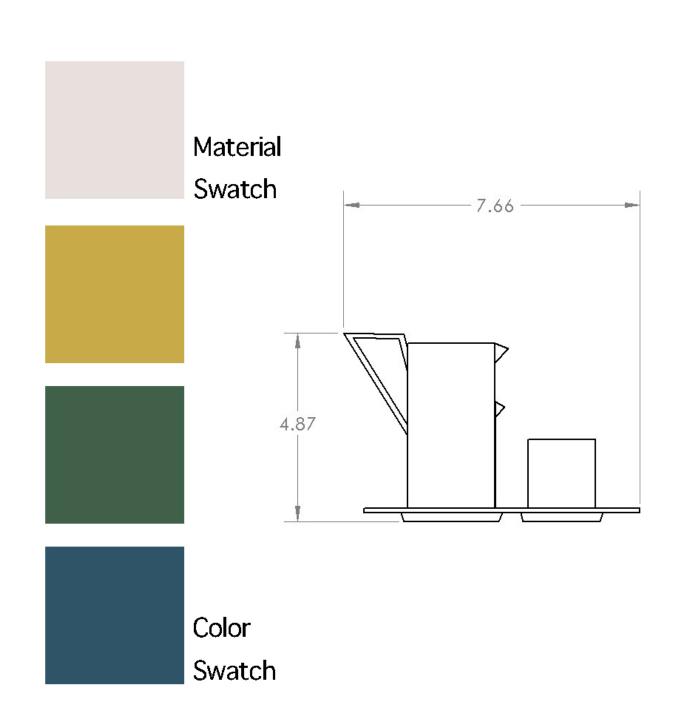

Audra Castle 12/24

Milk & Sugar Tray

Glazed Porcelian

Scale: 1:2

Units: Inches

Color Swatch

Swatch

| Audra Castle     | 12/24 |
|------------------|-------|
| Tea Cup & Saucer |       |
| Glazed Porcelian |       |
| Scale: 1:3       |       |
| Units: Inches    |       |

| Audra Castle      | 12/24 |
|-------------------|-------|
| Milk & Sugar Tray |       |
| Glazed Porcelian  |       |
| Scale: 1:2        |       |
| Units: Inches     |       |

| Audra Castle            | 12/24 |  |
|-------------------------|-------|--|
| Spoon                   |       |  |
| Stainless steel & namel |       |  |
| Scale: 1:1              |       |  |
| Unitar Inchas           |       |  |