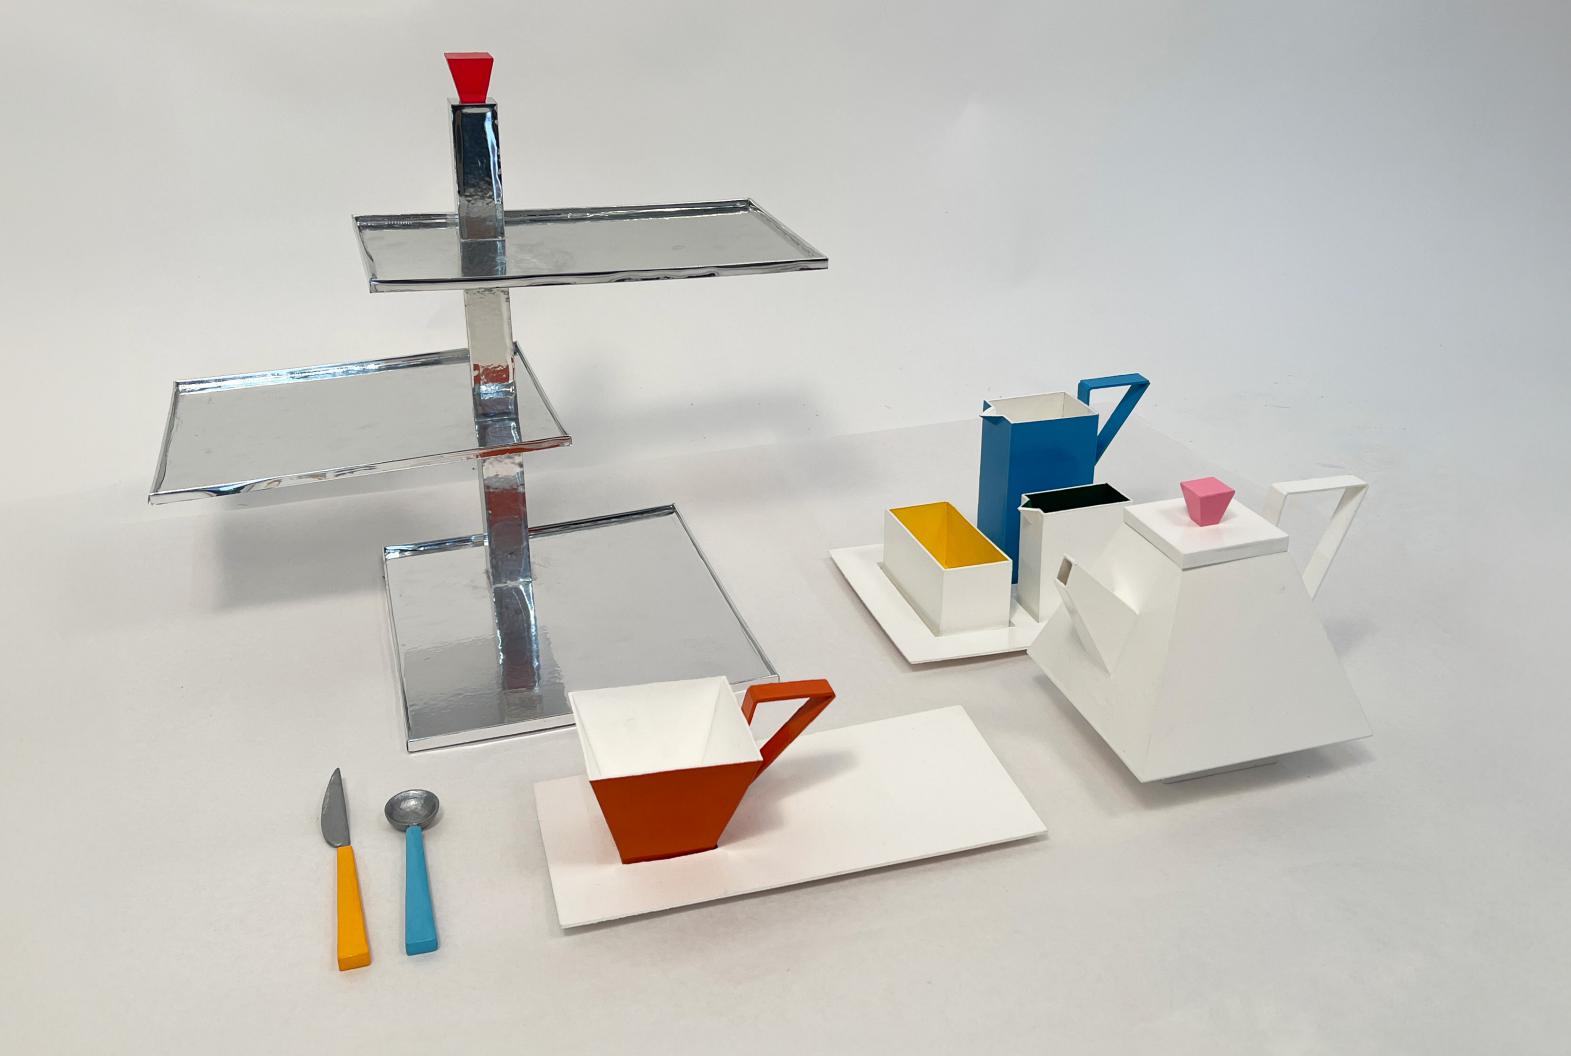

Audra Castle 12/24

Milk & Sugar Tray

Glazed Porcelian

Scale: 1:2

Units: Inches

Color Swatch

Swatch

| Audra Castle     | 12/24 |
|------------------|-------|
| Tea Cup & Saucer |       |
| Glazed Porcelian |       |
| Scale: 1:3       |       |
| Units: Inches    |       |

| Audra Castle      | 12/24 |
|-------------------|-------|
| Milk & Sugar Tray |       |
| Glazed Porcelian  |       |
| Scale: 1:2        |       |
| Units: Inches     |       |

| Audra Castle            | 12/24 |  |
|-------------------------|-------|--|
| Spoon                   |       |  |
| Stainless steel & namel |       |  |
| Scale: 1:1              |       |  |
| Unitar Inchas           |       |  |