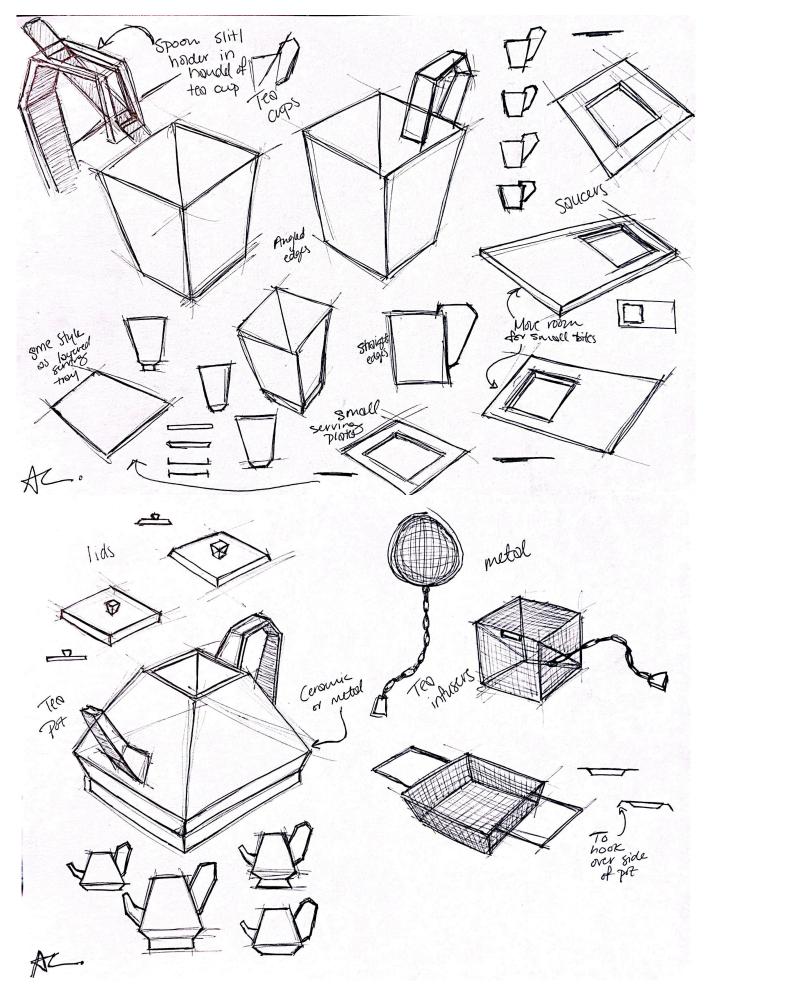

Audra Castle 12/24

Milk & Sugar Tray

Glazed Porcelian

Scale: 1:2

Units: Inches

Color Swatch

Swatch

| Audra Castle     | 12/24 |
|------------------|-------|
| Tea Cup & Saucer |       |
| Glazed Porcelian |       |
| Scale: 1:3       |       |
| Units: Inches    |       |

| Audra Castle      | 12/24 |
|-------------------|-------|
| Milk & Sugar Tray |       |
| Glazed Porcelian  |       |
| Scale: 1:2        |       |
| Units: Inches     |       |

| Audra Castle            | 12/24 |  |
|-------------------------|-------|--|
| Spoon                   |       |  |
| Stainless steel & namel |       |  |
| Scale: 1:1              |       |  |
| Unitar Inchas           |       |  |

Units: Inches