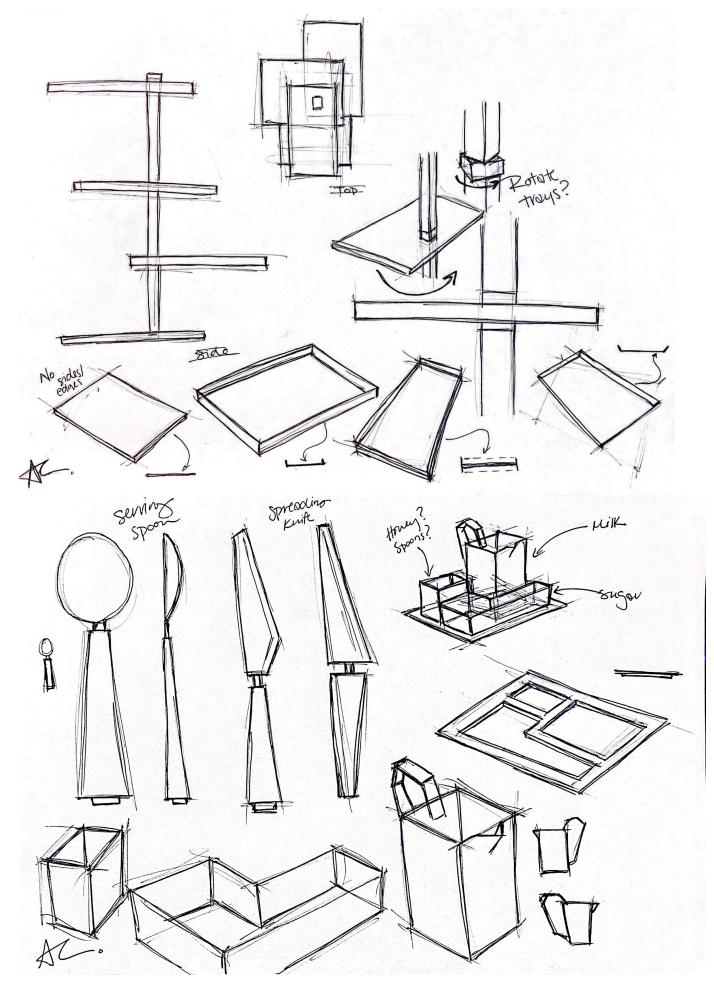

## sketch

Eat - Drink - Music - Art

Located in London's Soho, Sketch is a contains French MasterChef Pierre Ganaire's three-Michelin-Starred restaurant, the Lecture Room and Library, the Gallery, The Parlour, the East Bar & Pods, and the Glade.



































Audra Castle 12/24

Milk & Sugar Tray

Glazed Porcelian

Scale: 1:2

Units: Inches

Color Swatch



Swatch





| Audra Castle     | 12/24 |
|------------------|-------|
| Tea Cup & Saucer |       |
| Glazed Porcelian |       |
| Scale: 1:3       |       |
| Units: Inches    |       |









| Audra Castle      | 12/24 |
|-------------------|-------|
| Milk & Sugar Tray |       |
| Glazed Porcelian  |       |
| Scale: 1:2        |       |
| Units: Inches     |       |







| Audra Castle            | 12/24 |  |
|-------------------------|-------|--|
| Spoon                   |       |  |
| Stainless steel & namel |       |  |
| Scale: 1:1              |       |  |
| Unitar Inchas           |       |  |

Units: Inches