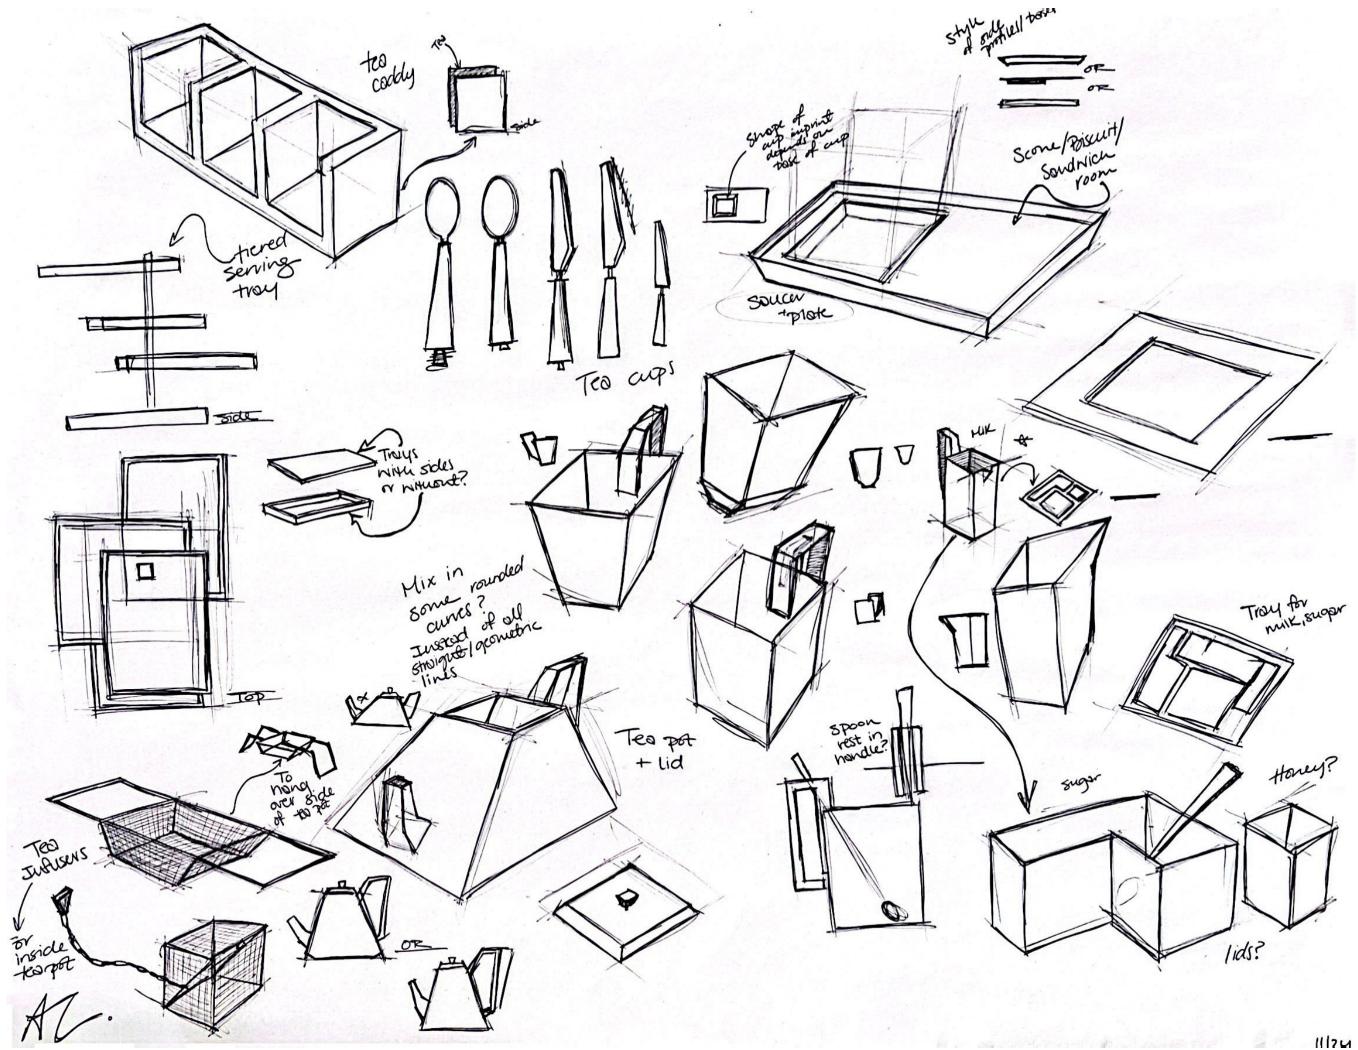

Audra Castle 12/24

Milk & Sugar Tray

Glazed Porcelian

Scale: 1:2

Units: Inches

Color Swatch

Swatch

| Audra Castle     | 12/24 |
|------------------|-------|
| Tea Cup & Saucer |       |
| Glazed Porcelian |       |
| Scale: 1:3       |       |
| Units: Inches    |       |

| Audra Castle      | 12/24 |
|-------------------|-------|
| Milk & Sugar Tray |       |
| Glazed Porcelian  |       |
| Scale: 1:2        |       |
| Units: Inches     |       |

| Audra Castle            | 12/24 |  |
|-------------------------|-------|--|
| Spoon                   |       |  |
| Stainless steel & namel |       |  |
| Scale: 1:1              |       |  |
| Unitar Inchas           |       |  |

Units: Inches