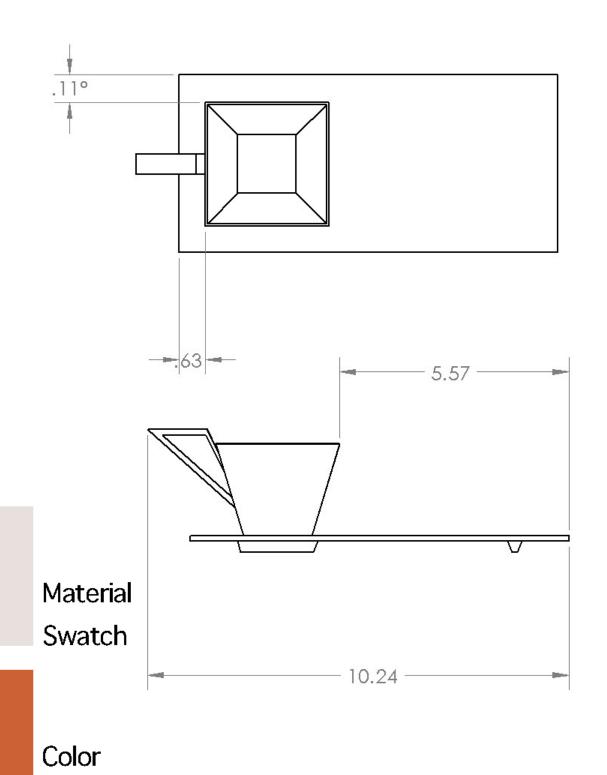

Audra Castle 12/24

Milk & Sugar Tray

Glazed Porcelian

Scale: 1:2

Units: Inches

Color Swatch

Swatch

| Audra Castle     | 12/24 |
|------------------|-------|
| Tea Cup & Saucer |       |
| Glazed Porcelian |       |
| Scale: 1:3       |       |
| Units: Inches    |       |