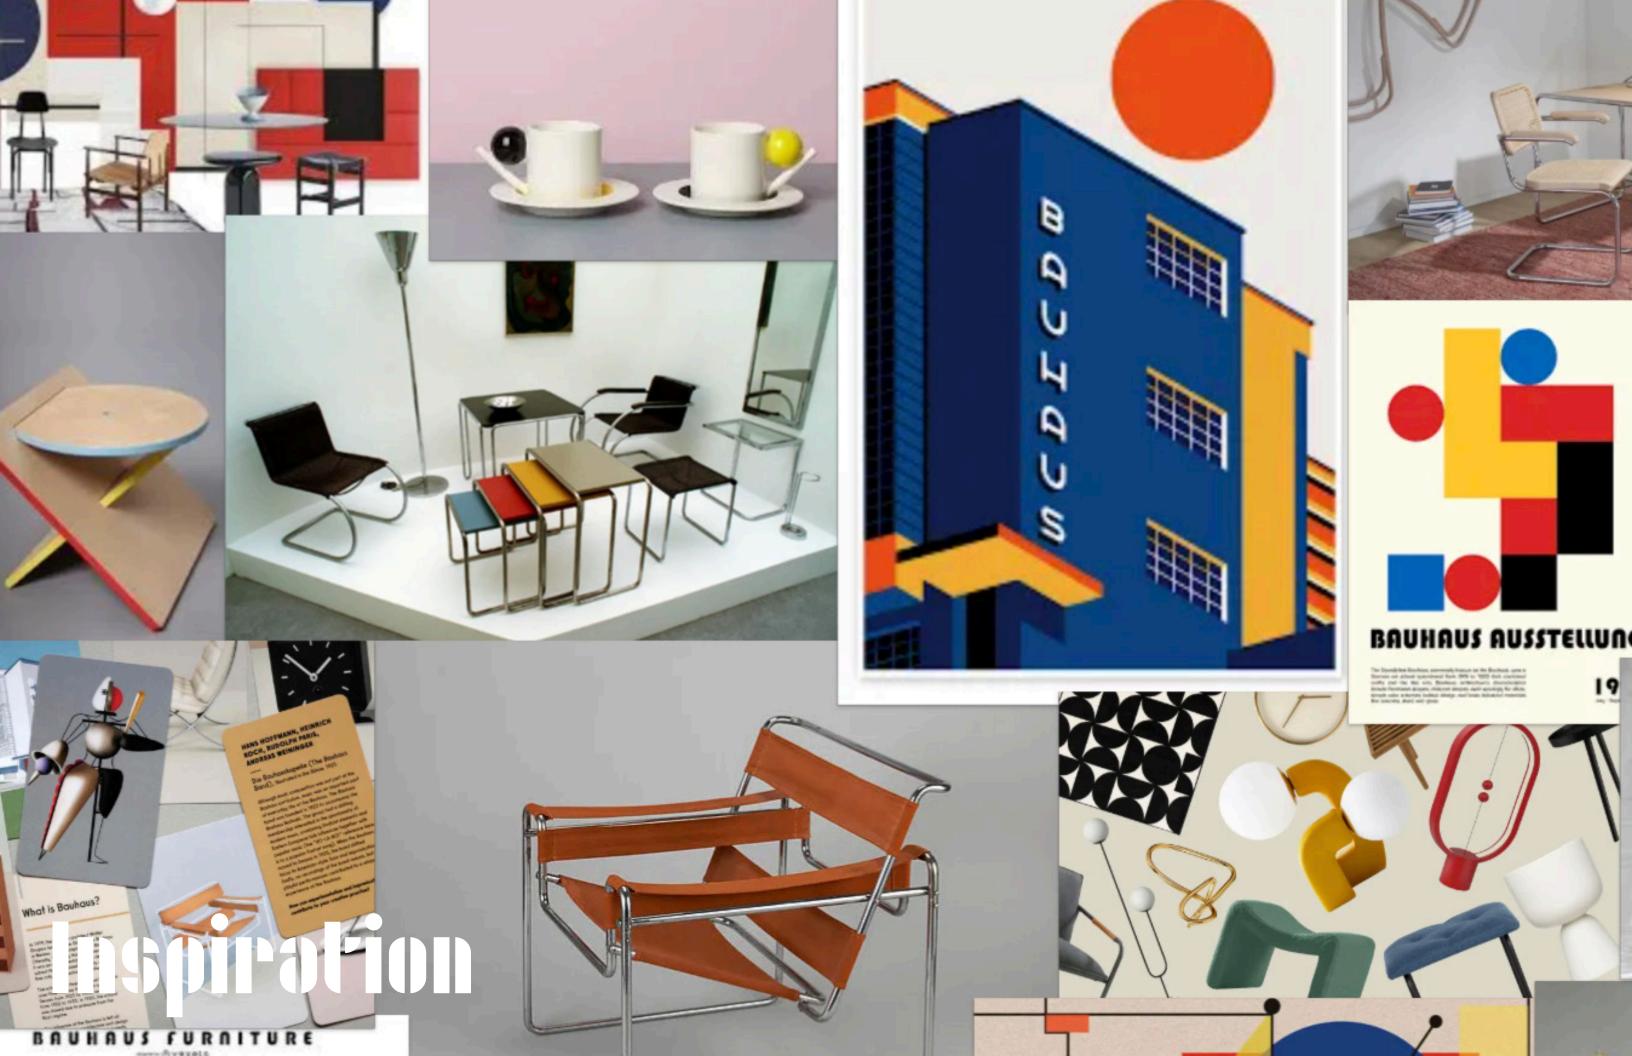

## sketch

Eat - Drink - Music - Art

Located in London's Soho, Sketch is a contains French MasterChef Pierre Ganaire's three-Michelin-Starred restaurant, the Lecture Room and Library, the Gallery, The Parlour, the East Bar & Pods, and the Glade.