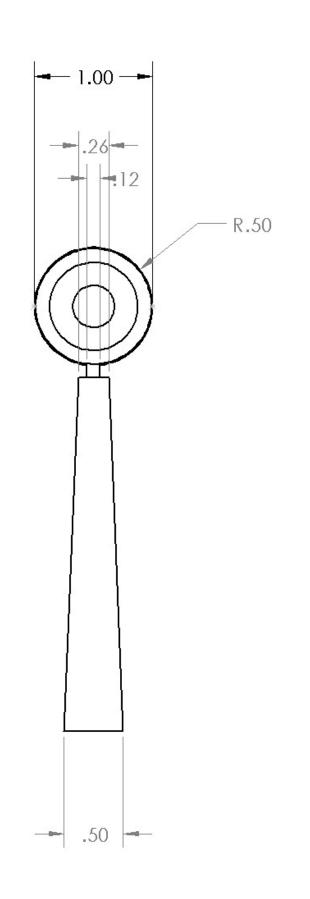

Audra Castle 12/24

Milk & Sugar Tray

Glazed Porcelian

Scale: 1:2

Units: Inches

Color Swatch

Swatch

| Audra Castle     | 12/24 |
|------------------|-------|
| Tea Cup & Saucer |       |
| Glazed Porcelian |       |
| Scale: 1:3       |       |
| Units: Inches    |       |