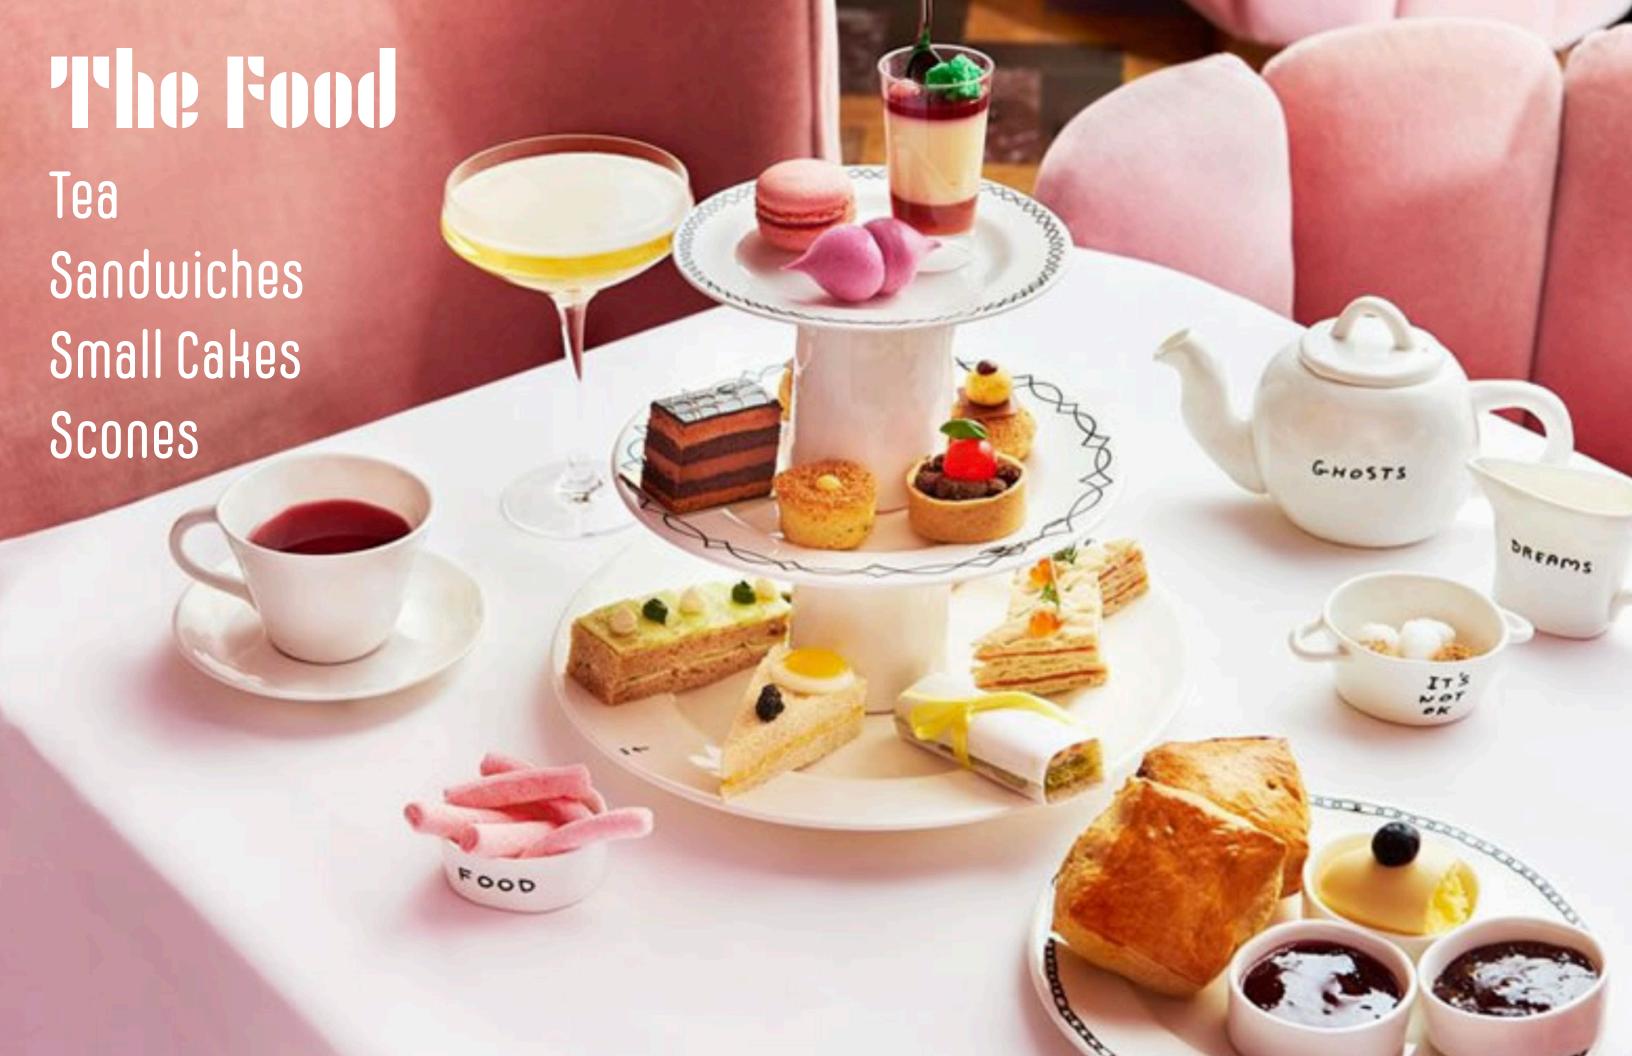

## sketch

Eat - Drink - Music - Art

Located in London's Soho, Sketch is a contains French MasterChef Pierre Ganaire's three-Michelin-Starred restaurant, the Lecture Room and Library, the Gallery, The Parlour, the East Bar & Pods, and the Glade.