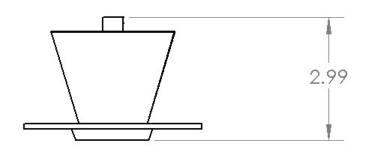

Audra Castle 12/24

Milk & Sugar Tray

Glazed Porcelian

Scale: 1:2

Units: Inches

Color Swatch

Swatch

| Audra Castle     | 12/24 |
|------------------|-------|
| Tea Cup & Saucer |       |
| Glazed Porcelian |       |
| Scale: 1:3       |       |
| Units: Inches    |       |