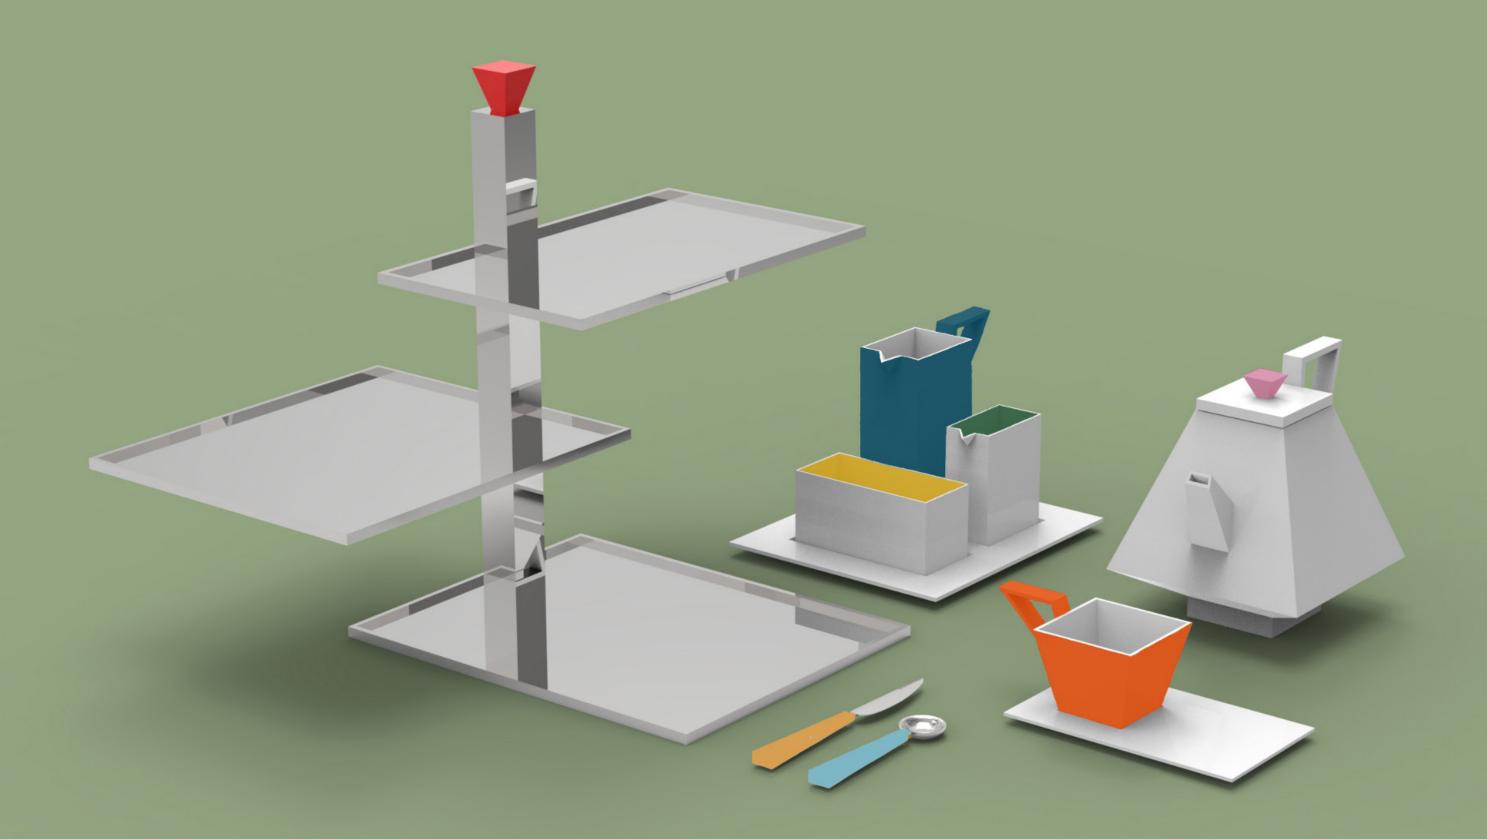

Audra Castle 12/24

Milk & Sugar Tray

Glazed Porcelian

Scale: 1:2

Units: Inches

Color Swatch

Swatch

| Audra Castle     | 12/24 |
|------------------|-------|
| Tea Cup & Saucer |       |
| Glazed Porcelian |       |
| Scale: 1:3       |       |
| Units: Inches    |       |

| Audra Castle      | 12/24 |
|-------------------|-------|
| Milk & Sugar Tray |       |
| Glazed Porcelian  |       |
| Scale: 1:2        |       |
| Units: Inches     |       |

| Audra Castle            | 12/24 |  |
|-------------------------|-------|--|
| Spoon                   |       |  |
| Stainless steel & namel |       |  |
| Scale: 1:1              |       |  |
| Unitar Inchas           |       |  |