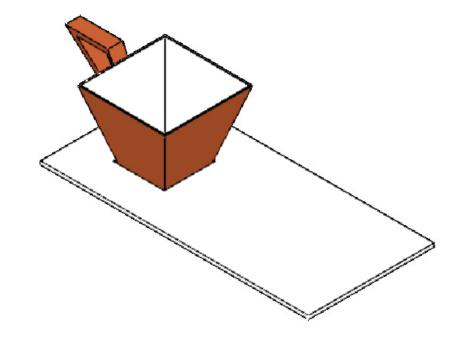

Audra Castle 12/24

Milk & Sugar Tray

Glazed Porcelian

Scale: 1:2

Units: Inches

Color Swatch

Swatch

| Audra Castle     | 12/24 |
|------------------|-------|
| Tea Cup & Saucer |       |
| Glazed Porcelian |       |
| Scale: 1:3       |       |
| Units: Inches    |       |