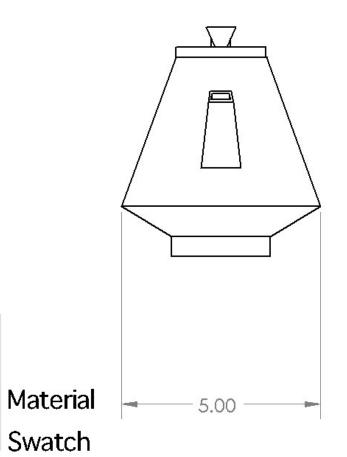

## sketch

Eat - Drink - Music - Art

Located in London's Soho, Sketch is a contains French MasterChef Pierre Ganaire's three-Michelin-Starred restaurant, the Lecture Room and Library, the Gallery, The Parlour, the East Bar & Pods, and the Glade.



































Audra Castle 12/24

Milk & Sugar Tray

Glazed Porcelian

Scale: 1:2

Units: Inches

Color Swatch



Swatch





| Audra Castle     | 12/24 |
|------------------|-------|
| Tea Cup & Saucer |       |
| Glazed Porcelian |       |
| Scale: 1:3       |       |
| Units: Inches    |       |









| Audra Castle      | 12/24 |
|-------------------|-------|
| Milk & Sugar Tray |       |
| Glazed Porcelian  |       |
| Scale: 1:2        |       |
| Units: Inches     |       |







| Audra Castle            | 12/24 |  |
|-------------------------|-------|--|
| Spoon                   |       |  |
| Stainless steel & namel |       |  |
| Scale: 1:1              |       |  |
| Unitar Inchas           |       |  |

Units: Inches