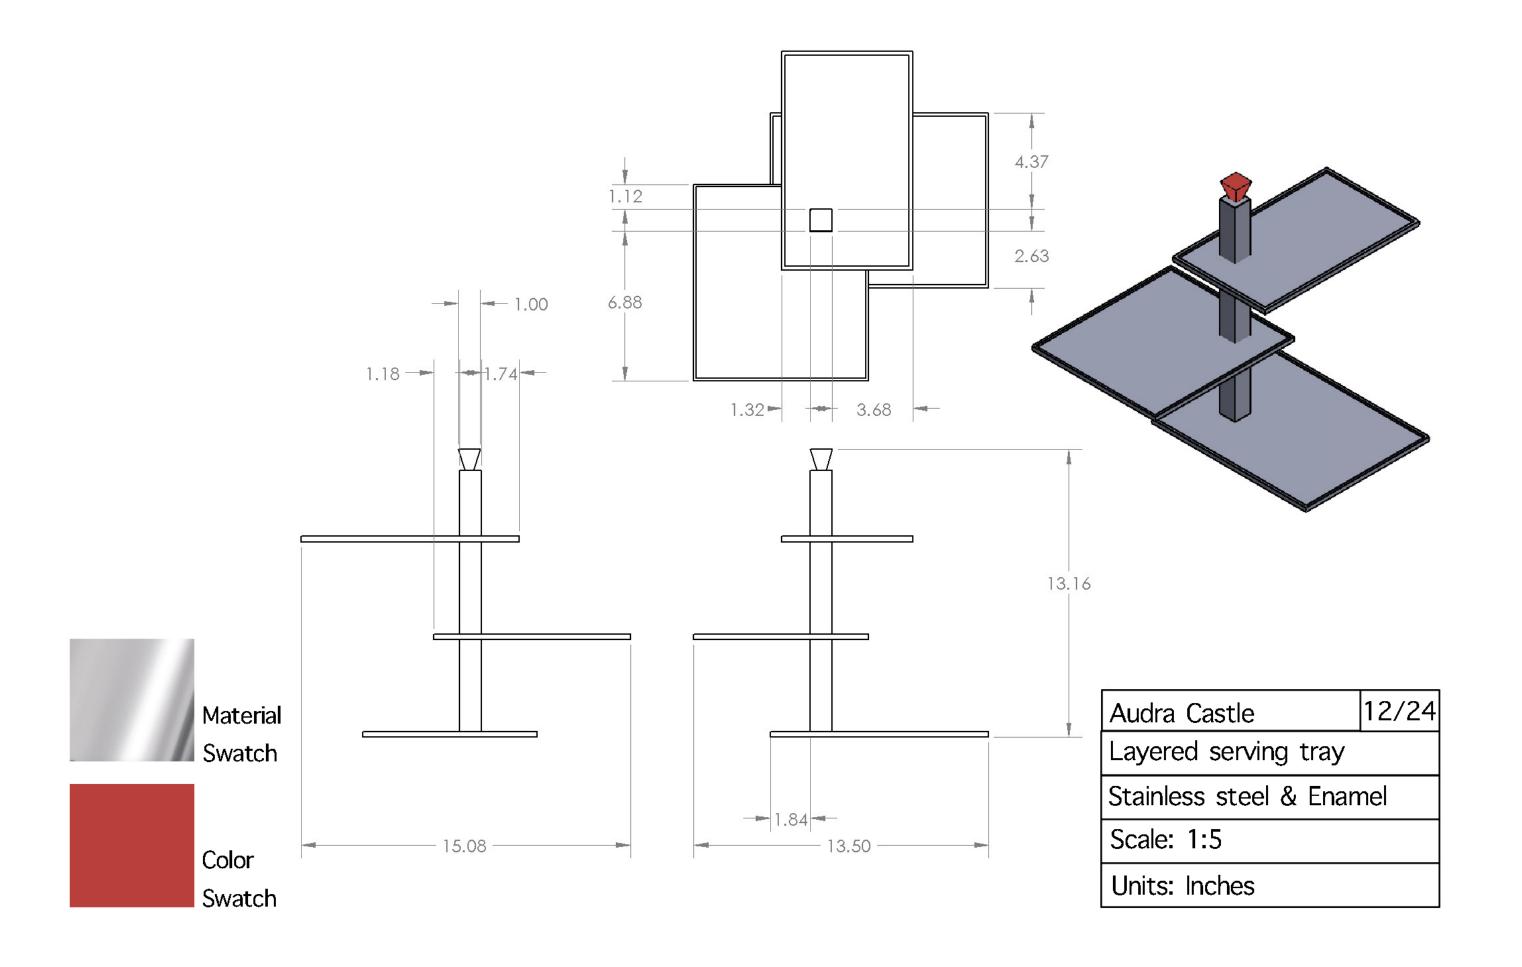

## sketch

Eat - Drink - Music - Art

Located in London's Soho, Sketch is a contains French MasterChef Pierre Ganaire's three-Michelin-Starred restaurant, the Lecture Room and Library, the Gallery, The Parlour, the East Bar & Pods, and the Glade.



































Audra Castle 12/24

Milk & Sugar Tray

Glazed Porcelian

Scale: 1:2

Units: Inches

Color Swatch



Swatch





| Audra Castle     | 12/24 |
|------------------|-------|
| Tea Cup & Saucer |       |
| Glazed Porcelian |       |
| Scale: 1:3       |       |
| Units: Inches    |       |









| Audra Castle      | 12/24 |
|-------------------|-------|
| Milk & Sugar Tray |       |
| Glazed Porcelian  |       |
| Scale: 1:2        |       |
| Units: Inches     |       |







| Audra Castle            | 12/24 |  |
|-------------------------|-------|--|
| Spoon                   |       |  |
| Stainless steel & namel |       |  |
| Scale: 1:1              |       |  |
| Unitar Inchas           |       |  |

Units: Inches