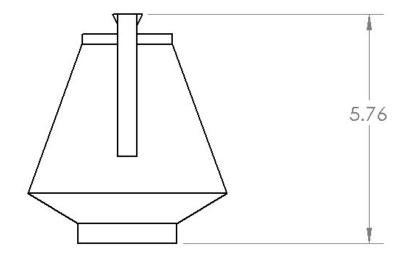

Audra Castle 12/24

Milk & Sugar Tray

Glazed Porcelian

Scale: 1:2

Units: Inches

Color Swatch

Swatch

| Audra Castle     | 12/24 |
|------------------|-------|
| Tea Cup & Saucer |       |
| Glazed Porcelian |       |
| Scale: 1:3       |       |
| Units: Inches    |       |