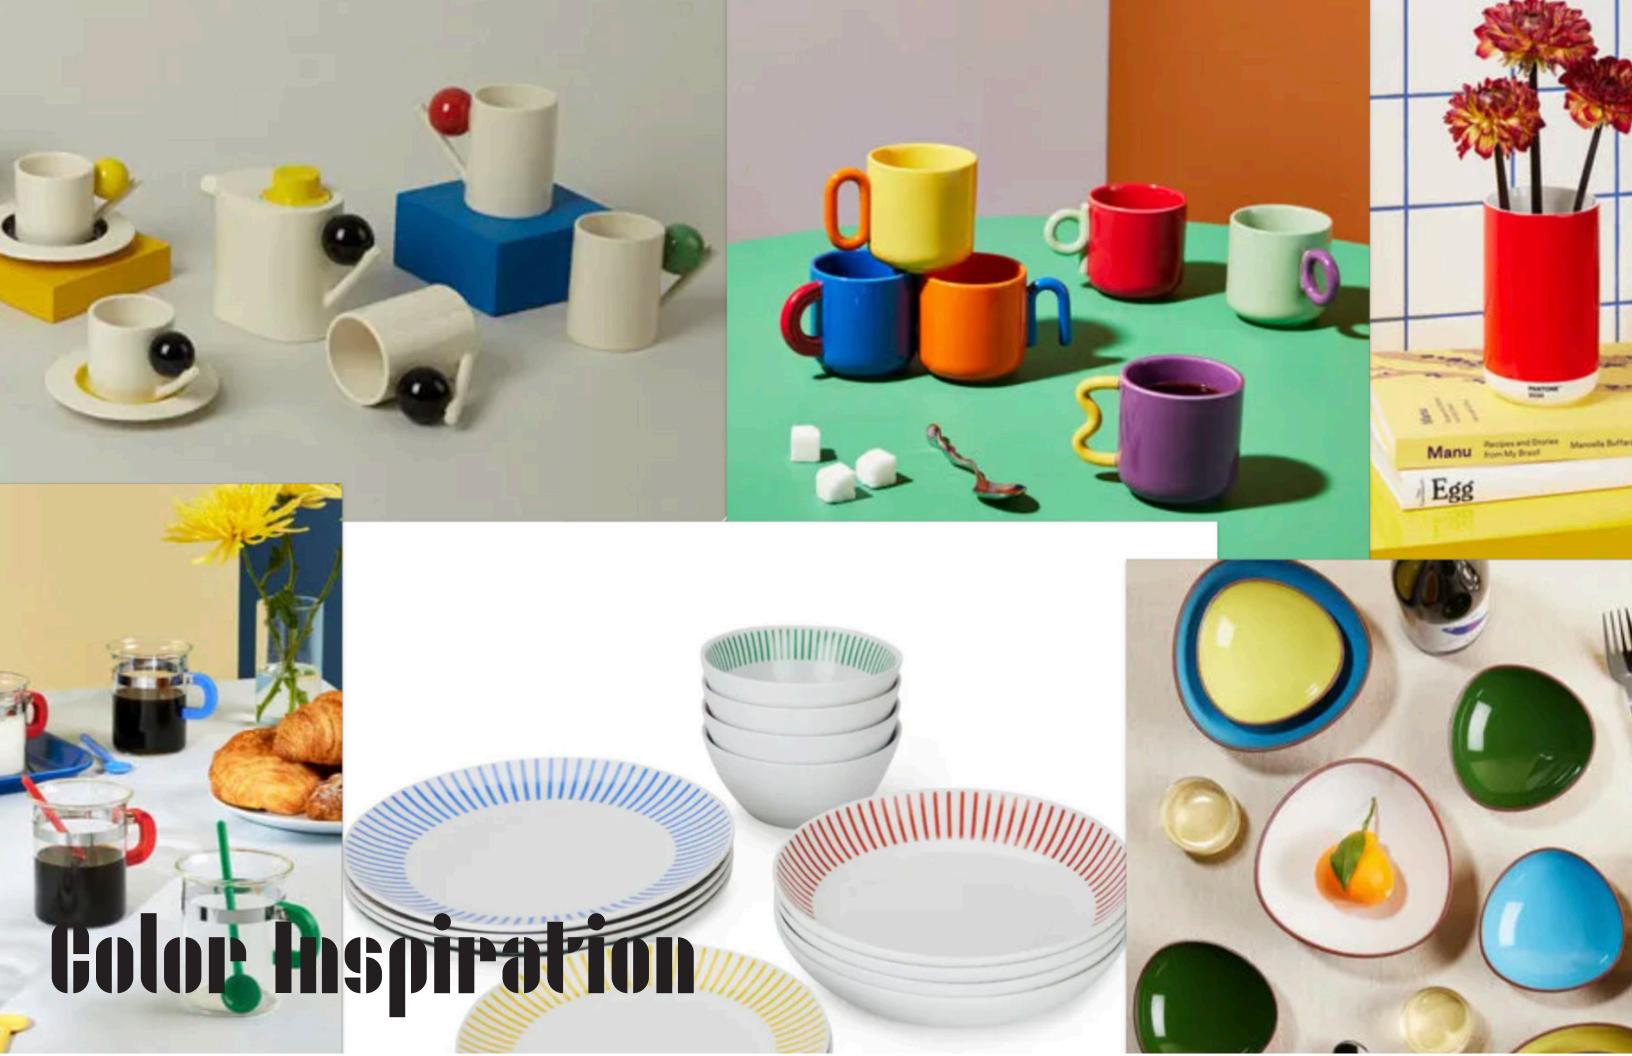

## sketch

Eat - Drink - Music - Art

Located in London's Soho, Sketch is a contains French MasterChef Pierre Ganaire's three-Michelin-Starred restaurant, the Lecture Room and Library, the Gallery, The Parlour, the East Bar & Pods, and the Glade.



































Audra Castle 12/24

Milk & Sugar Tray

Glazed Porcelian

Scale: 1:2

Units: Inches

Color Swatch



Swatch





| Audra Castle     | 12/24 |
|------------------|-------|
| Tea Cup & Saucer |       |
| Glazed Porcelian |       |
| Scale: 1:3       |       |
| Units: Inches    |       |









| Audra Castle      | 12/24 |
|-------------------|-------|
| Milk & Sugar Tray |       |
| Glazed Porcelian  |       |
| Scale: 1:2        |       |
| Units: Inches     |       |







| Audra Castle            | 12/24 |  |
|-------------------------|-------|--|
| Spoon                   |       |  |
| Stainless steel & namel |       |  |
| Scale: 1:1              |       |  |
| Unitar Inchas           |       |  |

Units: Inches