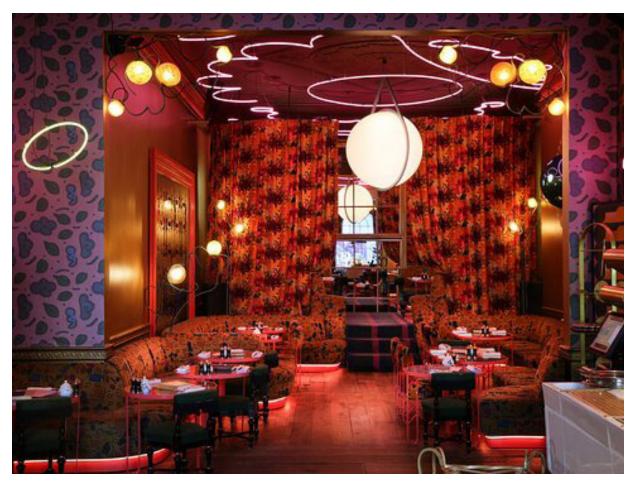

## sketch

Eat - Drink - Music - Art

Located in London's Soho, Sketch is a contains French MasterChef Pierre Ganaire's three-Michelin-Starred restaurant, the Lecture Room and Library, the Gallery, The Parlour, the East Bar & Pods, and the Glade.