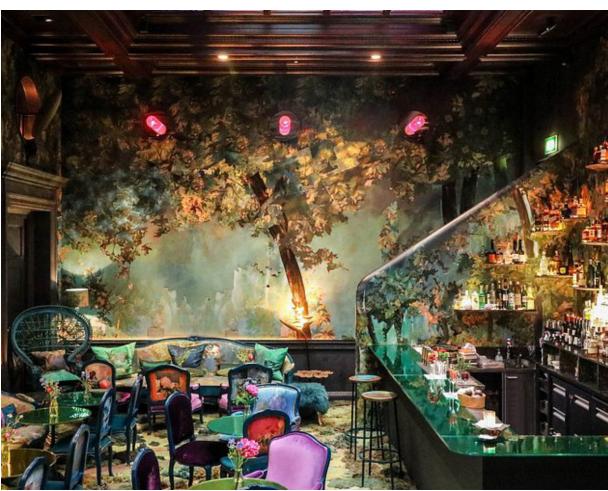

## sketch

Eat - Drink - Music - Art

Located in London's Soho, Sketch is a contains French MasterChef Pierre Ganaire's three-Michelin-Starred restaurant, the Lecture Room and Library, the Gallery, The Parlour, the East Bar & Pods, and the Glade.