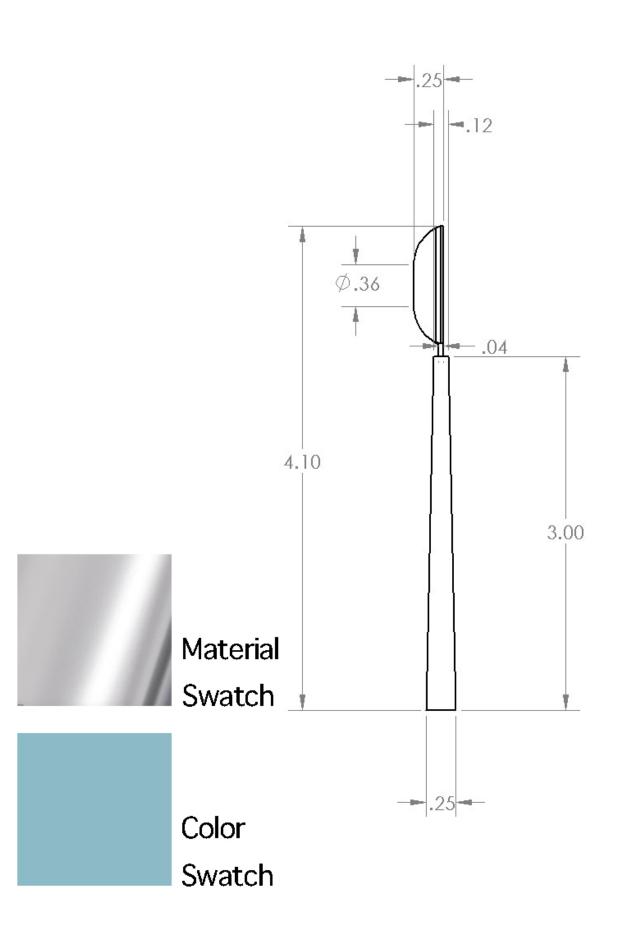

| Audra Castle      | 12/24 |
|-------------------|-------|
| Milk & Sugar Tray |       |
| Glazed Porcelian  |       |
| Scale: 1:2        |       |
| Units: Inches     |       |

| Audra Castle            | 12/24 |  |
|-------------------------|-------|--|
| Spoon                   |       |  |
| Stainless steel & namel |       |  |
| Scale: 1:1              |       |  |
| Unitar Inchas           |       |  |