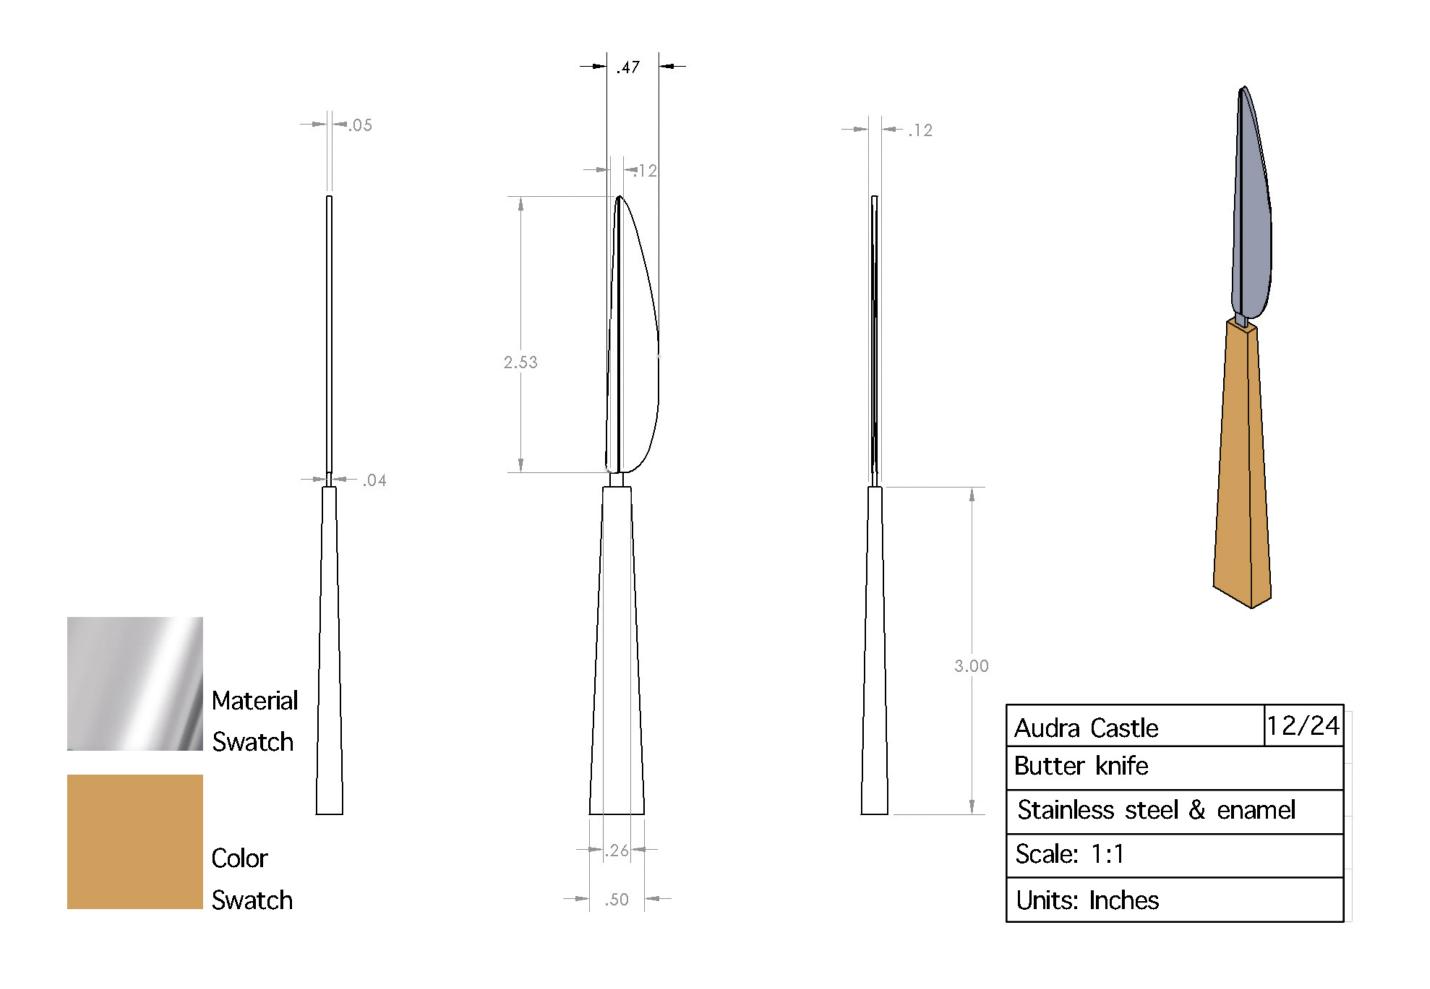

East Bar & Pods, and the Glade.



































Audra Castle 12/24

Milk & Sugar Tray

Glazed Porcelian

Scale: 1:2

Units: Inches

Color Swatch



Swatch





| Audra Castle     | 12/24 |
|------------------|-------|
| Tea Cup & Saucer |       |
| Glazed Porcelian |       |
| Scale: 1:3       |       |
| Units: Inches    |       |









| Audra Castle      | 12/24 |
|-------------------|-------|
| Milk & Sugar Tray |       |
| Glazed Porcelian  |       |
| Scale: 1:2        |       |
| Units: Inches     |       |







| Audra Castle            | 12/24 |  |
|-------------------------|-------|--|
| Spoon                   |       |  |
| Stainless steel & namel |       |  |
| Scale: 1:1              |       |  |
| Unitar Inchas           |       |  |

Units: Inches