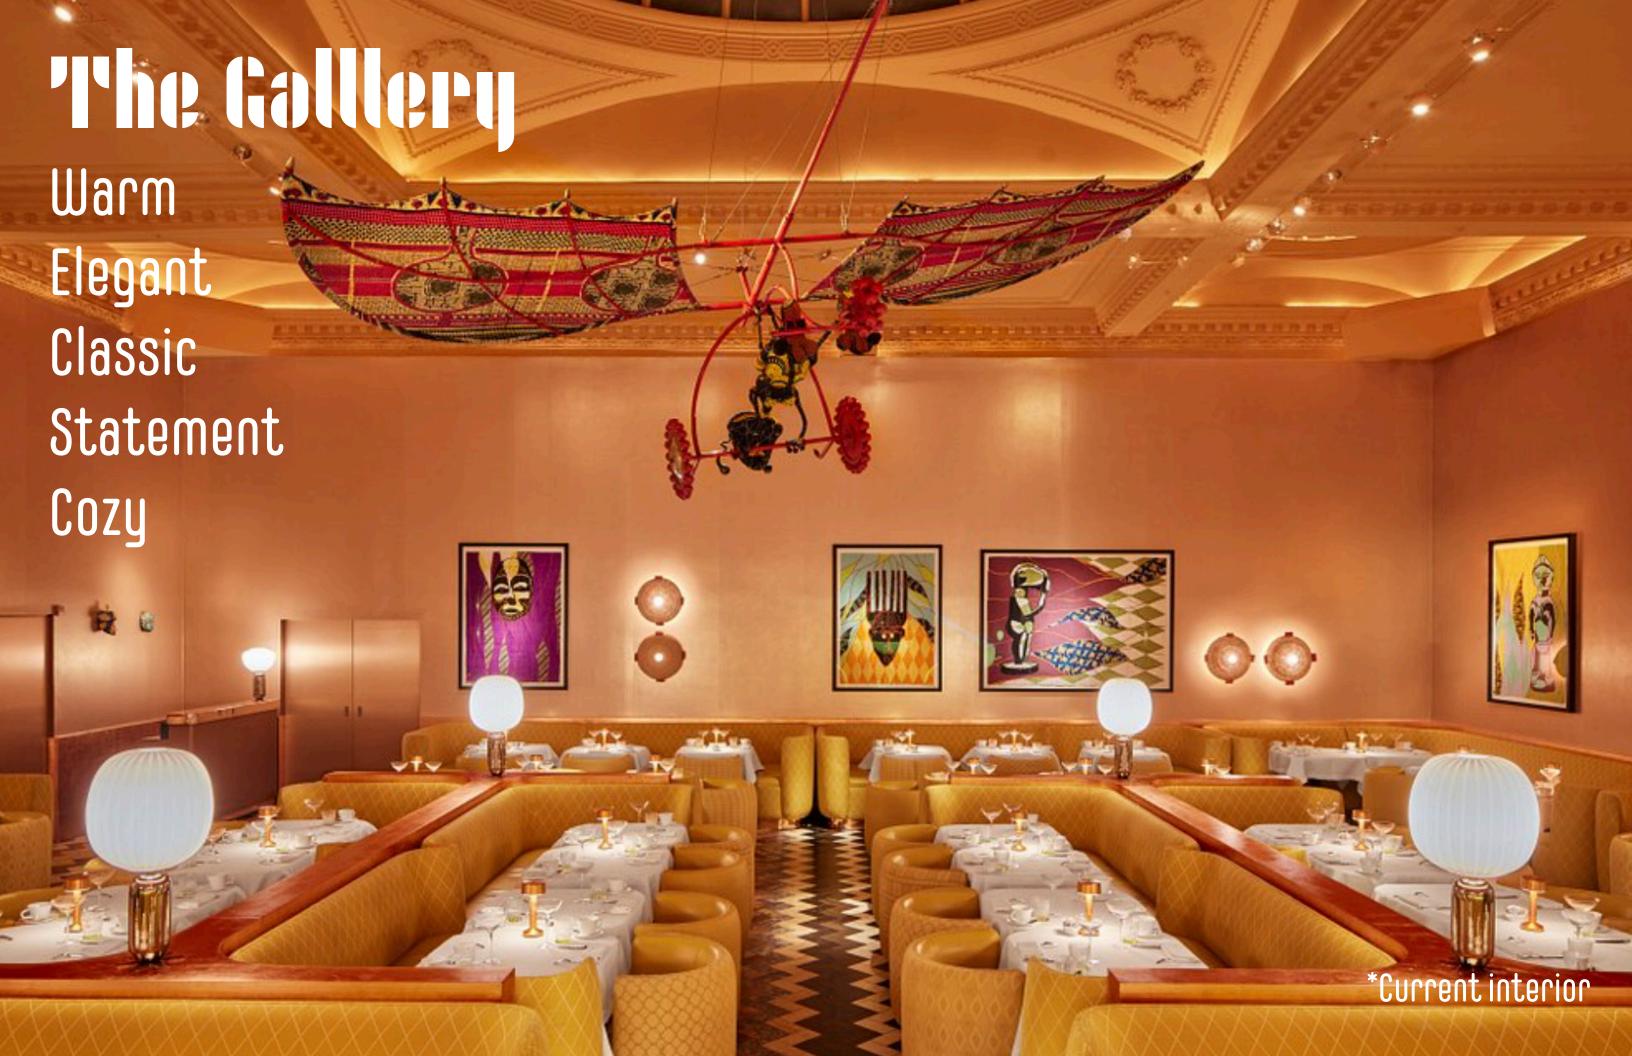

## sketch

Eat - Drink - Music - Art

Located in London's Soho, Sketch is a contains French MasterChef Pierre Ganaire's three-Michelin-Starred restaurant, the Lecture Room and Library, the Gallery, The Parlour, the East Bar & Pods, and the Glade.