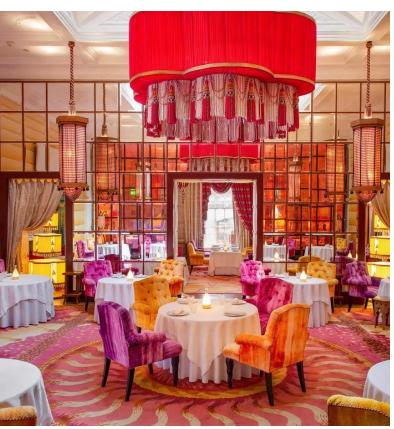

## sketch

Eat - Drink - Music - Art

Located in London's Soho, Sketch is a contains French MasterChef Pierre Ganaire's three-Michelin-Starred restaurant, the Lecture Room and Library, the Gallery, The Parlour, the East Bar & Pods, and the Glade.