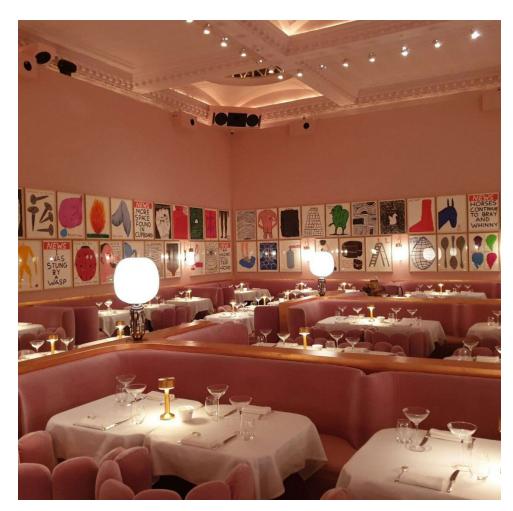

## sketch

Eat - Drink - Music - Art

Located in London's Soho, Sketch is a contains French MasterChef Pierre Ganaire's three-Michelin-Starred restaurant, the Lecture Room and Library, the Gallery, The Parlour, the East Bar & Pods, and the Glade.