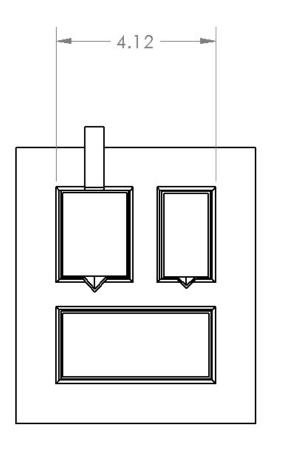

| Audra Castle      | 12/24 |
|-------------------|-------|
| Milk & Sugar Tray |       |
| Glazed Porcelian  |       |
| Scale: 1:2        |       |
| Units: Inches     |       |

| Audra Castle            | 12/24 |  |
|-------------------------|-------|--|
| Spoon                   |       |  |
| Stainless steel & namel |       |  |
| Scale: 1:1              |       |  |
| Unitar Inchas           |       |  |