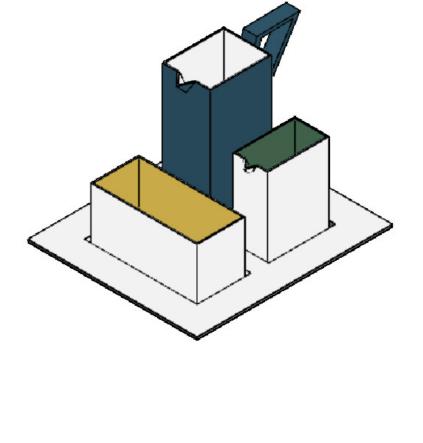

## sketch

Eat - Drink - Music - Art

Located in London's Soho, Sketch is a contains French MasterChef Pierre Ganaire's three-Michelin-Starred restaurant, the Lecture Room and Library, the Gallery, The Parlour, the East Bar & Pods, and the Glade.