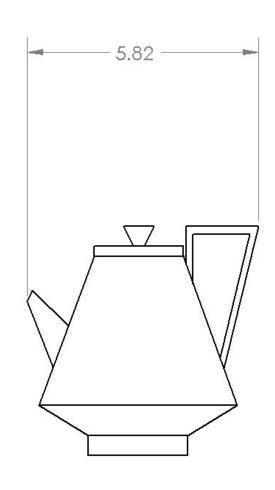

Audra Castle 12/24

Milk & Sugar Tray

Glazed Porcelian

Scale: 1:2

Units: Inches

Color Swatch

Swatch

| Audra Castle     | 12/24 |
|------------------|-------|
| Tea Cup & Saucer |       |
| Glazed Porcelian |       |
| Scale: 1:3       |       |
| Units: Inches    |       |