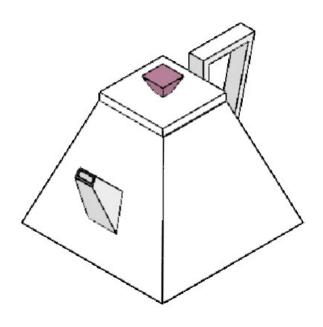

Audra Castle 12/24

Milk & Sugar Tray

Glazed Porcelian

Scale: 1:2

Units: Inches

Color Swatch

Swatch

| Audra Castle     | 12/24 |
|------------------|-------|
| Tea Cup & Saucer |       |
| Glazed Porcelian |       |
| Scale: 1:3       |       |
| Units: Inches    |       |