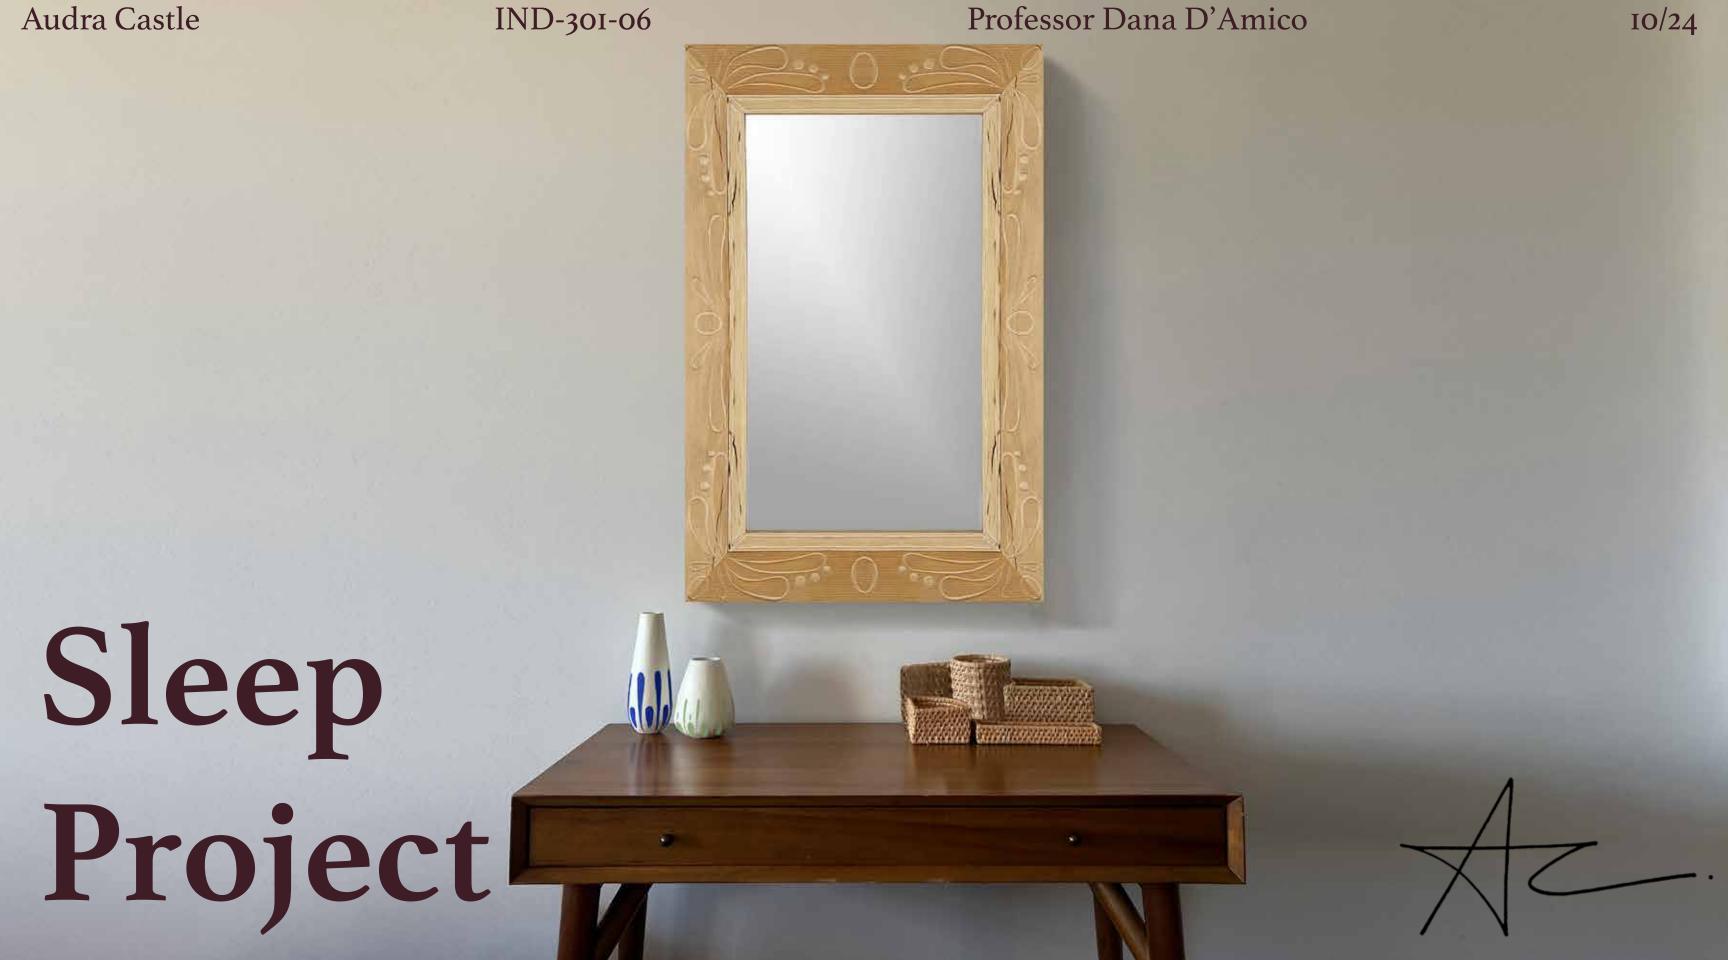

## Rebecca Udall

Based in the United Kingdom

 Sells luxury home goods and fine European lines

 Known for quality, craftsmanship, and timeless elegance

Preaches functionality and aesthetic

Mood Board

This vanity set aims to incourage a more organized, fulfilling, and calming rutual around sleep. These pieces are intended to create a warm and comforable space to help one unwind and to maximize the effects of rest by supplying a designated space to get ready for the day and for bed. The pieces also aim to encourage the idea of investment in good design as well as the belief that one should use what they adore, rather than saving it for the 'best' or 'perfect' moment.