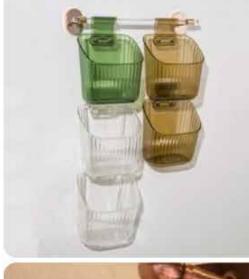

## Rebecca Udall

Based in the United Kingdom

 Sells luxury home goods and fine European lines

 Known for quality, craftsmanship, and timeless elegance

Preaches functionality and aesthetic







































Mood Board

This vanity set aims to incourage a more organized, fulfilling, and calming rutual around sleep. These pieces are intended to create a warm and comforable space to help one unwind and to maximize the effects of rest by supplying a designated space to get ready for the day and for bed. The pieces also aim to encourage the idea of investment in good design as well as the belief that one should use what they adore, rather than saving it for the 'best' or 'perfect' moment.





## Final Models