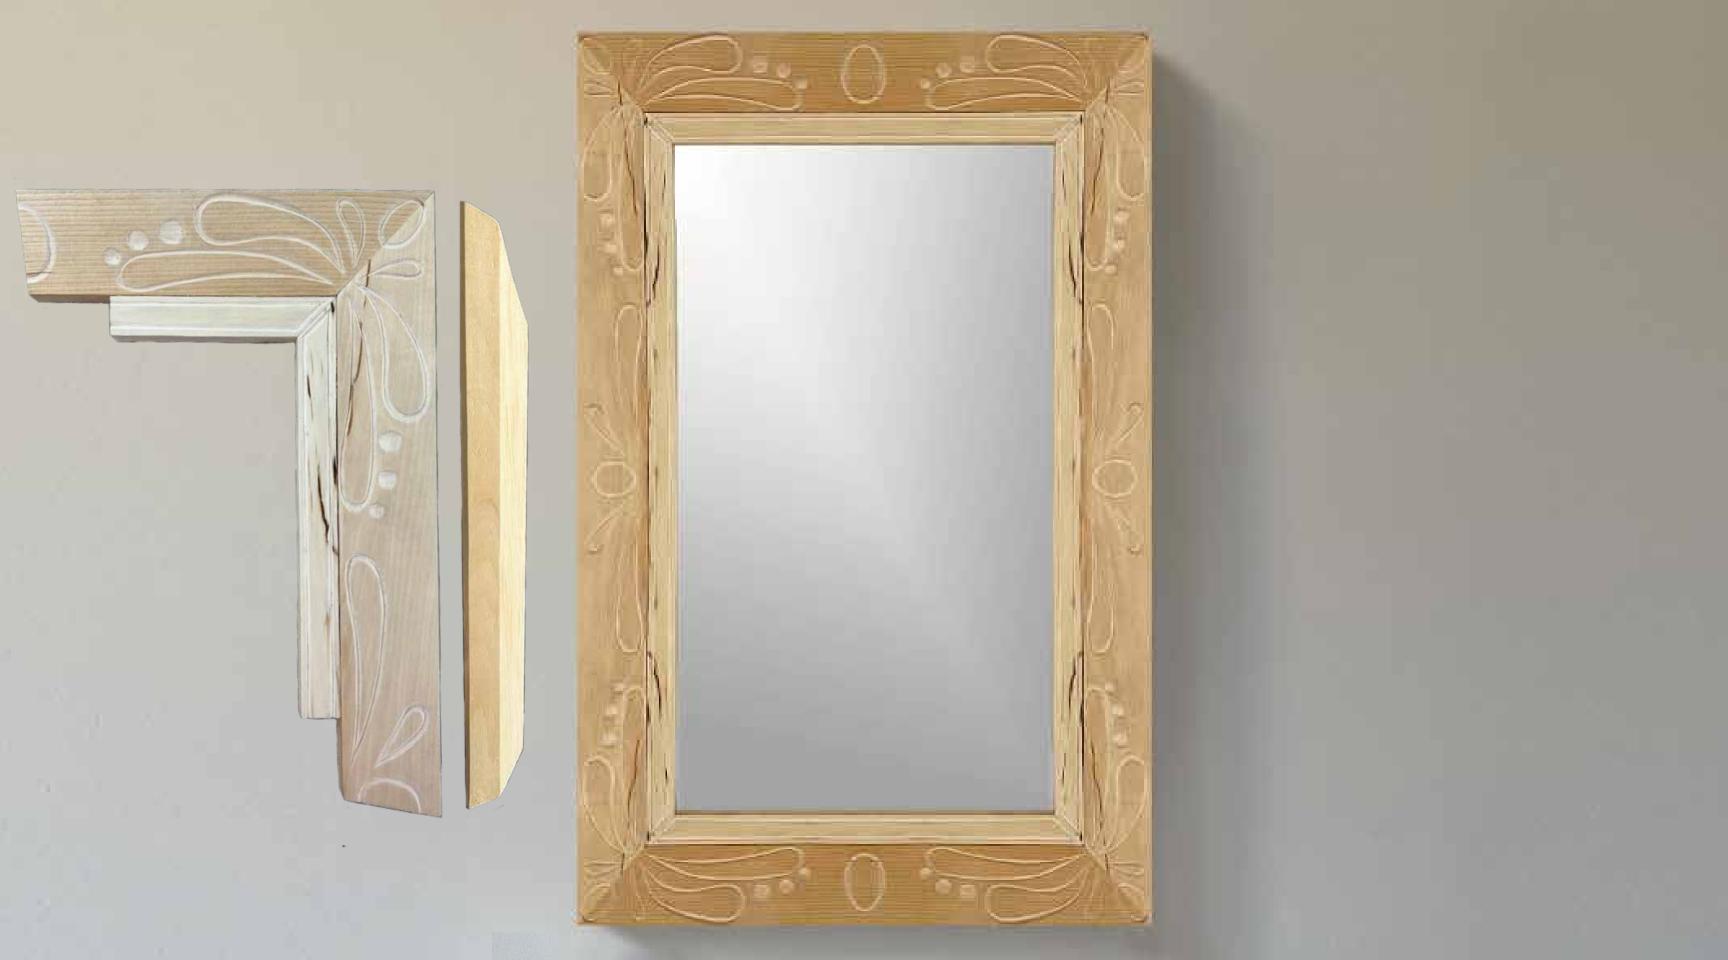

## Rebecca Udall

Based in the United Kingdom

 Sells luxury home goods and fine European lines

 Known for quality, craftsmanship, and timeless elegance

Preaches functionality and aesthetic







































Mood Board

This vanity set aims to incourage a more organized, fulfilling, and calming rutual around sleep. These pieces are intended to create a warm and comforable space to help one unwind and to maximize the effects of rest by supplying a designated space to get ready for the day and for bed. The pieces also aim to encourage the idea of investment in good design as well as the belief that one should use what they adore, rather than saving it for the 'best' or 'perfect' moment.





## Final Models