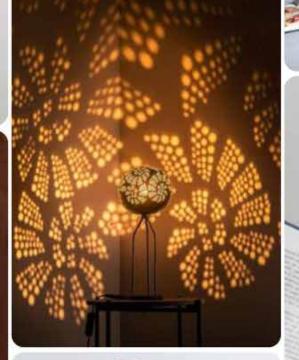

## Rebecca Udall

Based in the United Kingdom

 Sells luxury home goods and fine European lines

 Known for quality, craftsmanship, and timeless elegance

Preaches functionality and aesthetic







































Mood Board

This vanity set aims to incourage a more organized, fulfilling, and calming rutual around sleep. These pieces are intended to create a warm and comforable space to help one unwind and to maximize the effects of rest by supplying a designated space to get ready for the day and for bed. The pieces also aim to encourage the idea of investment in good design as well as the belief that one should use what they adore, rather than saving it for the 'best' or 'perfect' moment.





## Final Models