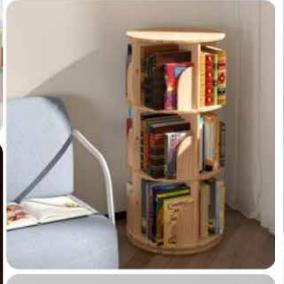

## Rebecca Udall

Based in the United Kingdom

 Sells luxury home goods and fine European lines

 Known for quality, craftsmanship, and timeless elegance

Preaches functionality and aesthetic







































Mood Board

This vanity set aims to incourage a more organized, fulfilling, and calming rutual around sleep. These pieces are intended to create a warm and comforable space to help one unwind and to maximize the effects of rest by supplying a designated space to get ready for the day and for bed. The pieces also aim to encourage the idea of investment in good design as well as the belief that one should use what they adore, rather than saving it for the 'best' or 'perfect' moment.





## Final Models