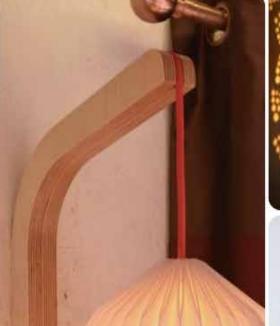

## Rebecca Udall

Based in the United Kingdom

 Sells luxury home goods and fine European lines

 Known for quality, craftsmanship, and timeless elegance

Preaches functionality and aesthetic







































Mood Board

This vanity set aims to incourage a more organized, fulfilling, and calming rutual around sleep. These pieces are intended to create a warm and comforable space to help one unwind and to maximize the effects of rest by supplying a designated space to get ready for the day and for bed. The pieces also aim to encourage the idea of investment in good design as well as the belief that one should use what they adore, rather than saving it for the 'best' or 'perfect' moment.





## Final Models