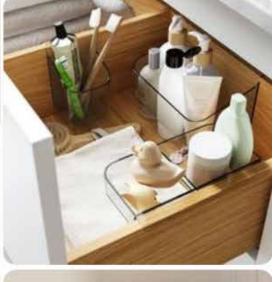

## Rebecca Udall

Based in the United Kingdom

 Sells luxury home goods and fine European lines

 Known for quality, craftsmanship, and timeless elegance

Preaches functionality and aesthetic

Mood Board

This vanity set aims to incourage a more organized, fulfilling, and calming rutual around sleep. These pieces are intended to create a warm and comforable space to help one unwind and to maximize the effects of rest by supplying a designated space to get ready for the day and for bed. The pieces also aim to encourage the idea of investment in good design as well as the belief that one should use what they adore, rather than saving it for the 'best' or 'perfect' moment.