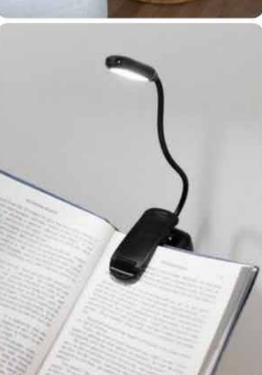

## Rebecca Udall

Based in the United Kingdom

 Sells luxury home goods and fine European lines

 Known for quality, craftsmanship, and timeless elegance

Preaches functionality and aesthetic







































Mood Board

This vanity set aims to incourage a more organized, fulfilling, and calming rutual around sleep. These pieces are intended to create a warm and comforable space to help one unwind and to maximize the effects of rest by supplying a designated space to get ready for the day and for bed. The pieces also aim to encourage the idea of investment in good design as well as the belief that one should use what they adore, rather than saving it for the 'best' or 'perfect' moment.





## Final Models