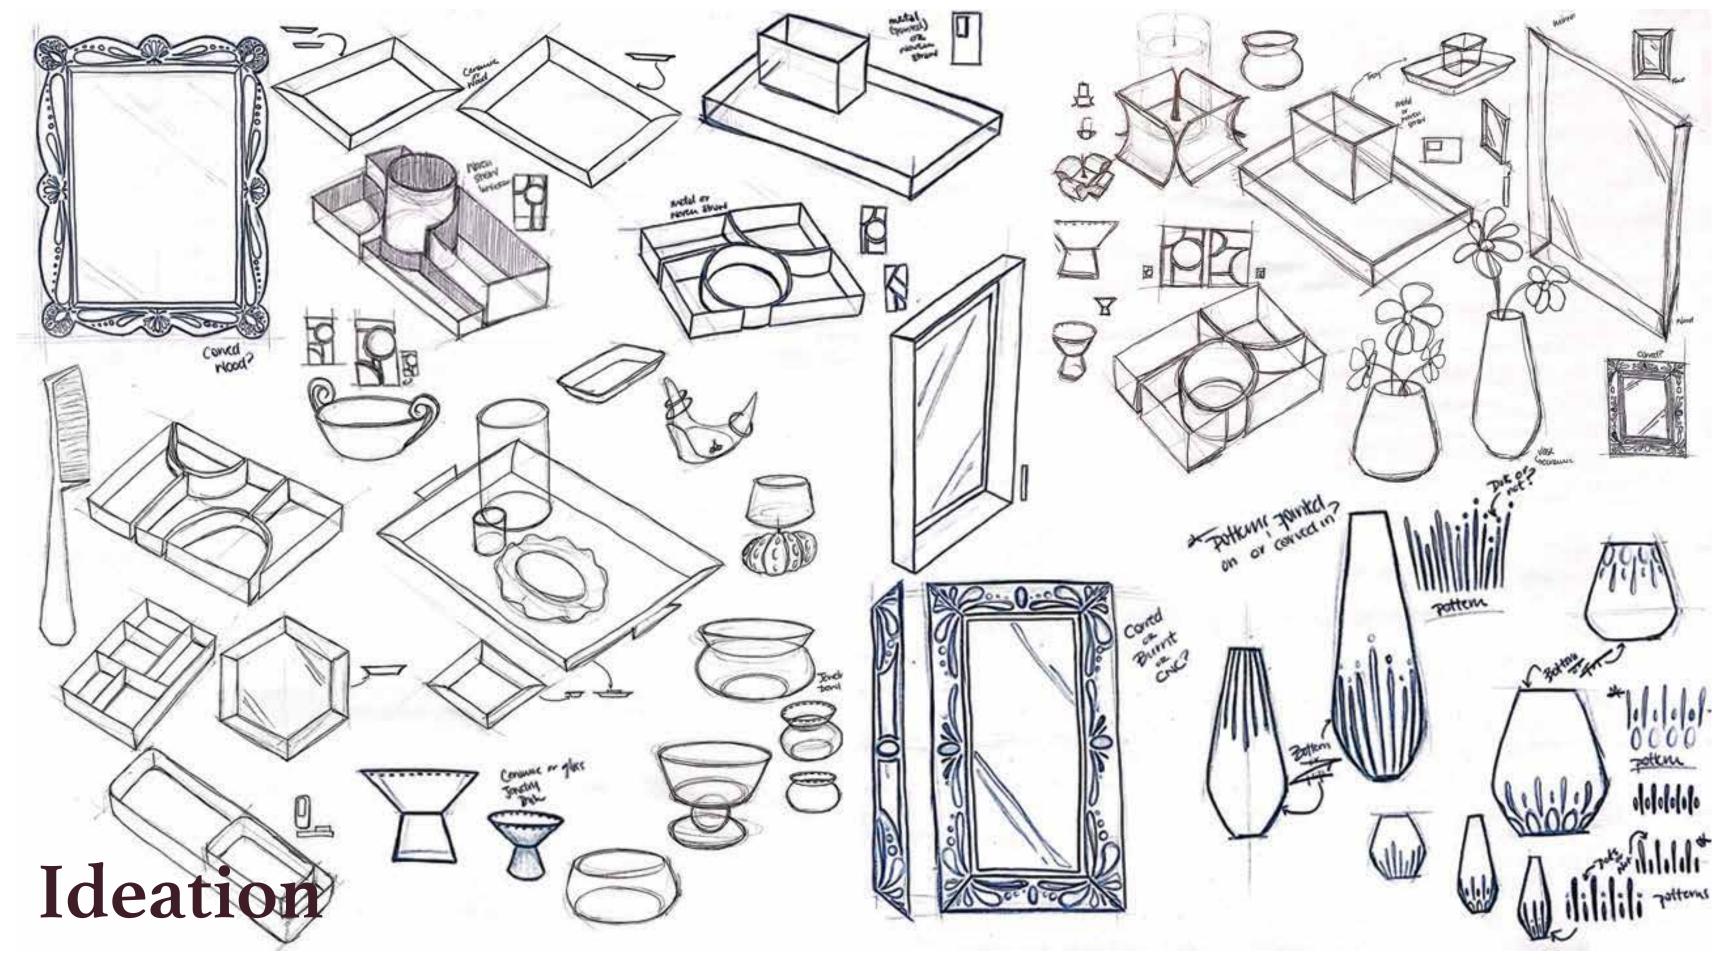

## Rebecca Udall

Based in the United Kingdom

 Sells luxury home goods and fine European lines

 Known for quality, craftsmanship, and timeless elegance

Preaches functionality and aesthetic

Mood Board

This vanity set aims to incourage a more organized, fulfilling, and calming rutual around sleep. These pieces are intended to create a warm and comforable space to help one unwind and to maximize the effects of rest by supplying a designated space to get ready for the day and for bed. The pieces also aim to encourage the idea of investment in good design as well as the belief that one should use what they adore, rather than saving it for the 'best' or 'perfect' moment.