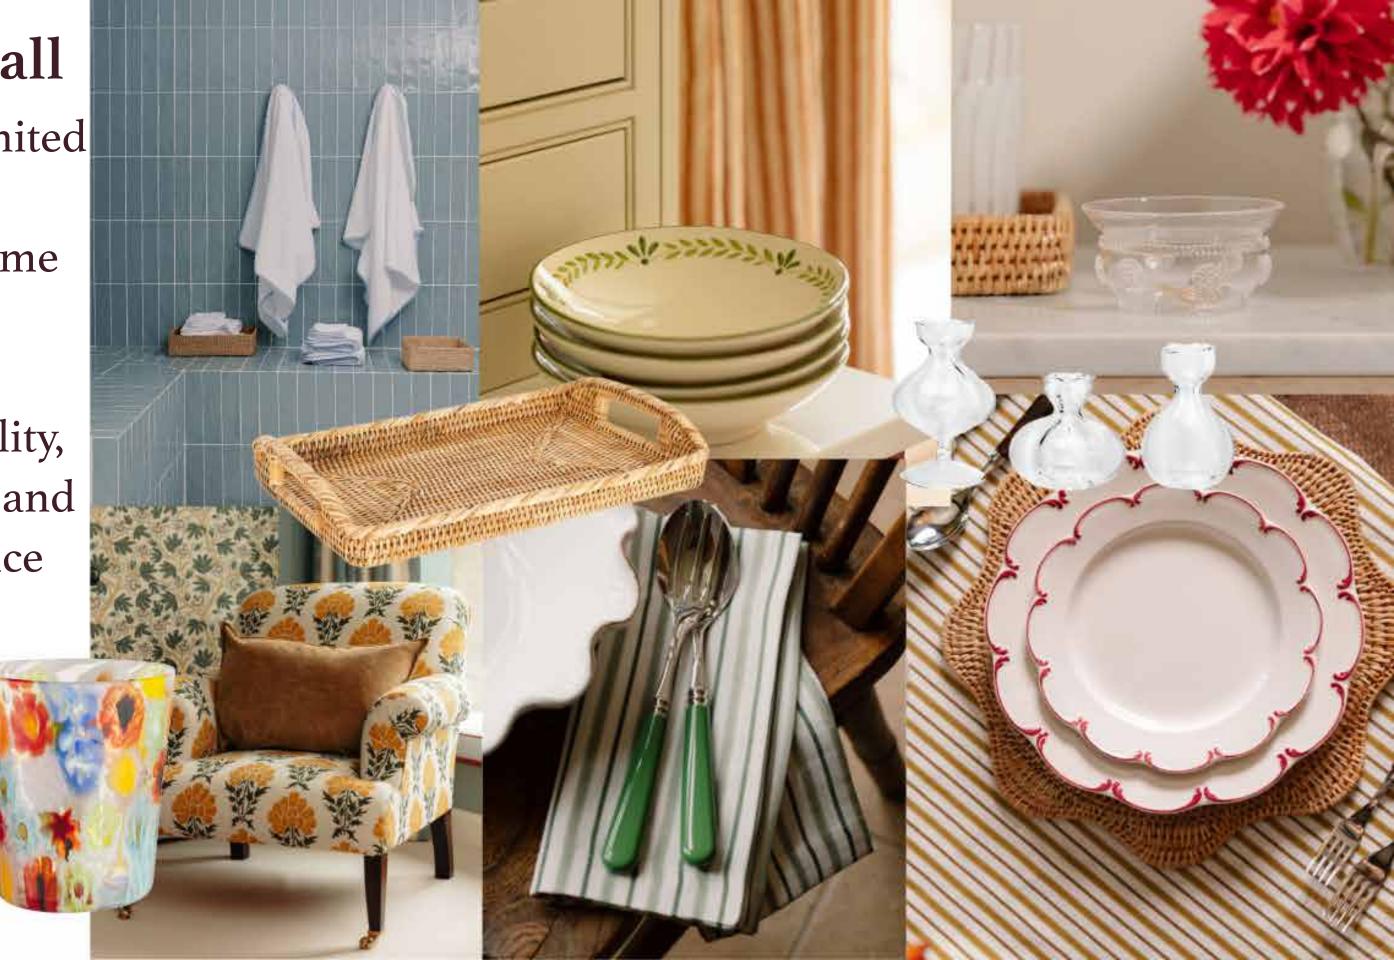

## Rebecca Udall

Based in the United Kingdom

 Sells luxury home goods and fine European lines

 Known for quality, craftsmanship, and timeless elegance

Preaches functionality and aesthetic

Mood Board

This vanity set aims to incourage a more organized, fulfilling, and calming rutual around sleep. These pieces are intended to create a warm and comforable space to help one unwind and to maximize the effects of rest by supplying a designated space to get ready for the day and for bed. The pieces also aim to encourage the idea of investment in good design as well as the belief that one should use what they adore, rather than saving it for the 'best' or 'perfect' moment.