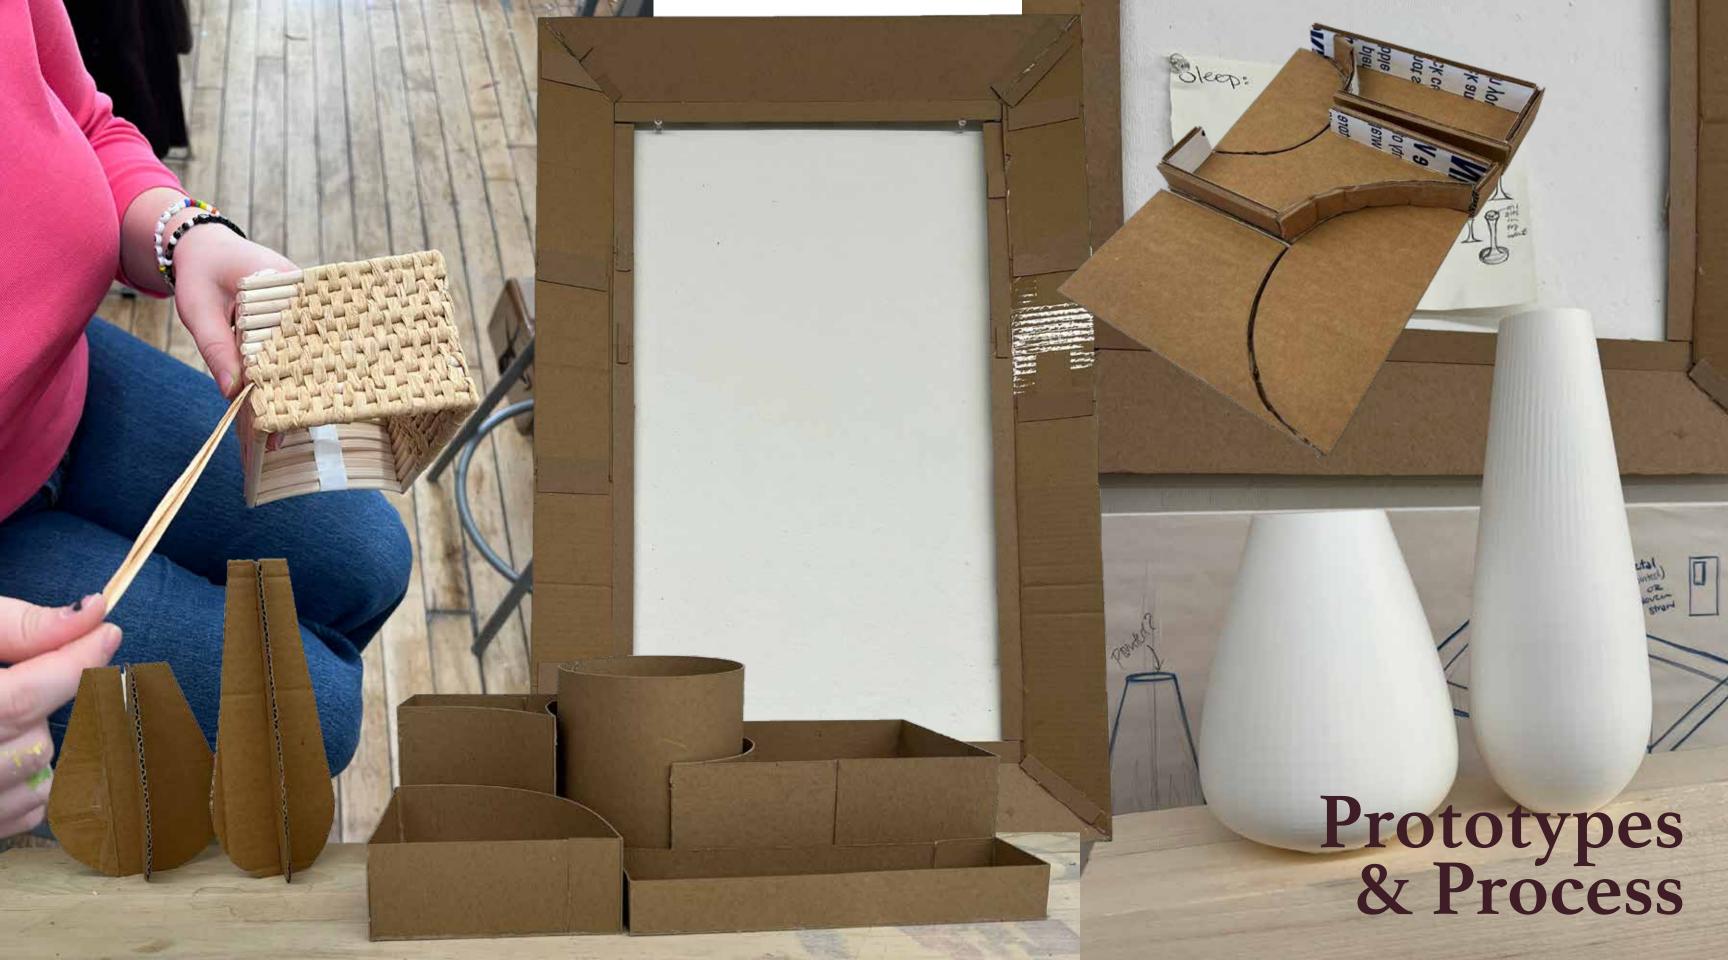

## Rebecca Udall

Based in the United Kingdom

 Sells luxury home goods and fine European lines

 Known for quality, craftsmanship, and timeless elegance

Preaches functionality and aesthetic







































Mood Board

This vanity set aims to incourage a more organized, fulfilling, and calming rutual around sleep. These pieces are intended to create a warm and comforable space to help one unwind and to maximize the effects of rest by supplying a designated space to get ready for the day and for bed. The pieces also aim to encourage the idea of investment in good design as well as the belief that one should use what they adore, rather than saving it for the 'best' or 'perfect' moment.





## Final Models