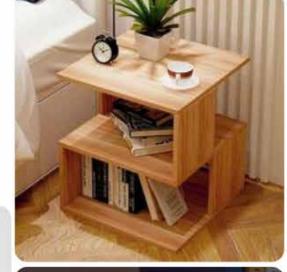

## Rebecca Udall

Based in the United Kingdom

 Sells luxury home goods and fine European lines

 Known for quality, craftsmanship, and timeless elegance

Preaches functionality and aesthetic







































Mood Board

This vanity set aims to incourage a more organized, fulfilling, and calming rutual around sleep. These pieces are intended to create a warm and comforable space to help one unwind and to maximize the effects of rest by supplying a designated space to get ready for the day and for bed. The pieces also aim to encourage the idea of investment in good design as well as the belief that one should use what they adore, rather than saving it for the 'best' or 'perfect' moment.





## Final Models