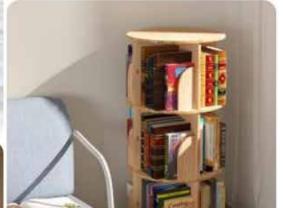

## Rebecca Udall

Based in the United Kingdom

 Sells luxury home goods and fine European lines

 Known for quality, craftsmanship, and timeless elegance

Preaches functionality and aesthetic







































Mood Board

This vanity set aims to incourage a more organized, fulfilling, and calming rutual around sleep. These pieces are intended to create a warm and comforable space to help one unwind and to maximize the effects of rest by supplying a designated space to get ready for the day and for bed. The pieces also aim to encourage the idea of investment in good design as well as the belief that one should use what they adore, rather than saving it for the 'best' or 'perfect' moment.





## Final Models